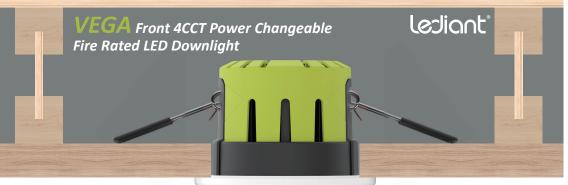

**VEGA** is a 4 in 1 fixed round fire rated recessed downlight, 4 color temperatures 2700K, 3000K, 4000K and 6500K optionally via a switch on the front of the luminaire. The switch on driver offers power changeable, including wattages of 8W and 10W. With an IP65 protection level, it is dust-proof and splash-proof. The pressed aluminum housing not only has beautiful appearance, but also provides good heat dissipation.

## **Key Features:**

- Front CCT switchable in 2700k/3000K/4000K/6500K
- Switchable power: 8W / 10W
- ◆ Fire Rated 30mins & 60mins & 90mins both solid joist and i-joist
- Twist & Lock interchangeable bezels options (white/black/Brushed chrome)
- Can be covered blanket & blown type insulation material
- IP65 front suitable in bathroom