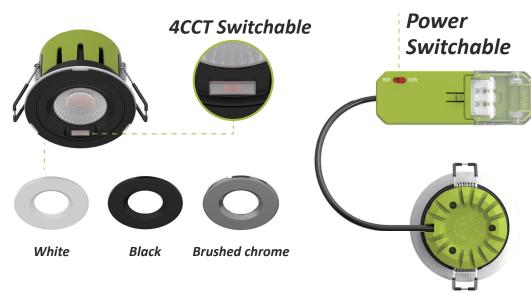

**VEGA** is a 4 in 1 fixed round fire rated recessed downlight, 4 color temperatures 2700K, 3000K, 4000K and 6500K optionally via a switch on the front of the luminaire. The switch on driver offers power changeable, including wattages of 8W and 10W. With an IP65 protection level, it is dust-proof and splash-proof. The pressed aluminum housing not only has beautiful appearance, but also provides good heat dissipation.

## **Key Features:**

- Front CCT switchable in 2700k/3000K/4000K/6500K
- Switchable power: 8W / 10W
- ◆ Fire Rated 30mins & 60mins & 90mins both solid joist and i-joist
- Twist & Lock interchangeable bezels options (white/black/Brushed chrome)
- Can be covered blanket & blown type insulation material
- IP65 front suitable in bathroom