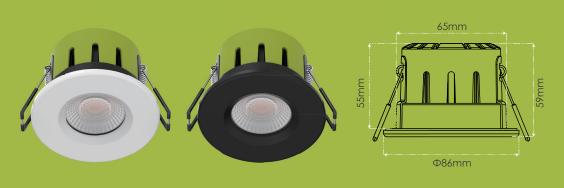

## **Key Features:**

- Front CCT switchable in 2700k/3000K/4000K/6500K
- Switchable power: 8W / 10W
- ◆ Fire Rated 30mins & 60mins & 90mins both solid joist and i-joist
- Twist & Lock interchangeable bezels options (white/black/Brushed chrome)
- Can be covered blanket & blown type insulation material
- IP65 front suitable in bathroom

| Item       | 4 CCT Downlight         | PF               | 0.9                     |
|------------|-------------------------|------------------|-------------------------|
| Part No.   | 5RS204-1                | IP               | IP65 Front              |
| Power      | 8W / 10W                | Cut Out          | Φ 68-70mm               |
| CCT        | 2700K/3000K/4000K/6500K | Lumen efficiency | 90 lm/W+                |
| Lumen      | 680-900 lm              | Dimmable         | Trailing & Leading Edge |
| Input      | AC 220-240V~50Hz        | Size             | Drawing Supplied        |
| CRI        | 80                      | LED              | SMD                     |
| Beam Angle | 40°                     | Switch Cycles    | 100,000                 |