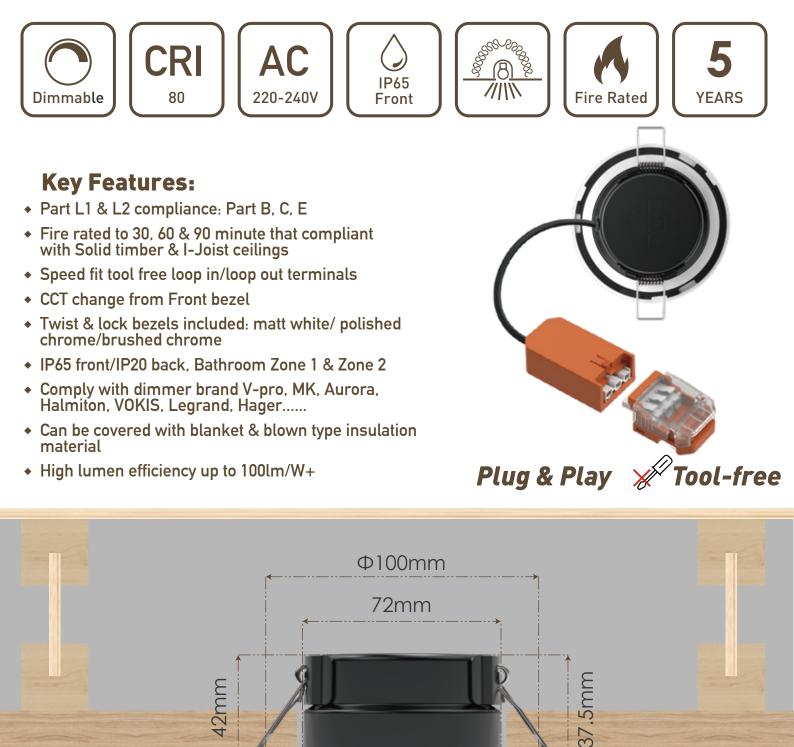

It works on three color temperatures with dedicated LEDs to ensure better rendering and uniformity of light between each product. The 3CCT dip switch is integrated on the front panel to facilitate selection, even after installation. The CCT switch is then hidden by the finishing bezel.

With an appropriate degree of protection, this IP65 spotlight is ideal for bathroom lighting, kitchen lighting, lighting of toilets, lighting of all wet rooms in general.

| ltem       | Tyrion Orientable 6W | PF               | 0.9                     |
|------------|----------------------|------------------|-------------------------|
| Part No.   | 5RS224-1             | IP               | IP65 Front              |
| Power      | 6W                   | Cut Out          | Φ 80mm                  |
| ССТ        | 3000K/4000K/6000K    | Lumen efficiency | 100 lm/W+               |
| Lumen      | 600 lm               | Dimmable         | Trailing & Leading Edge |
| Input      | AC 220-240V~50Hz     | Size             | Drawing Supplied        |
| CRI        | 80                   | LED              | SMD                     |
| Beam Angle | 40°                  | Switch Cycles    | 100,000                 |