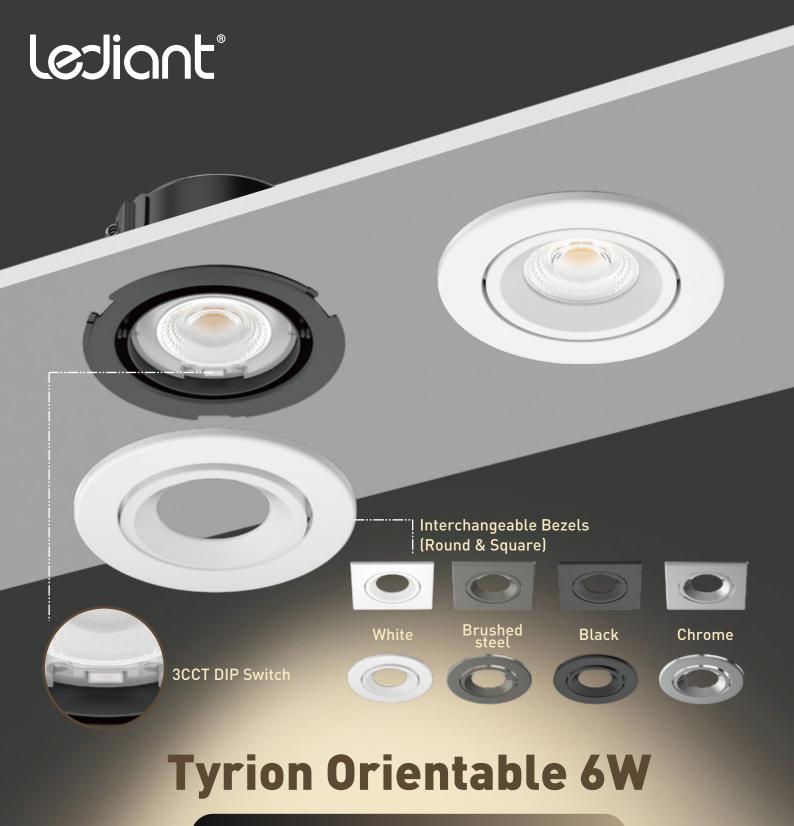

Ultra Slim Tool-free Fire Rated LED Downlight

**Tyrion** orientable 6W is an ultra slim fittings that allowed to be used in low void space.

The inner and outer bezels are interchangeable (white, black, chrome, brushed steel) to adapt to different applications. We integrated the plug & play connector fast-fit terminal into the driver that allows the electricians to install the downlight quickly.

It works on three color temperatures with dedicated LEDs to ensure better rendering and uniformity of light between each product. The 3CCT dip switch is integrated on the front panel to facilitate selection, even after installation. The CCT switch is then hidden by the finishing bezel.