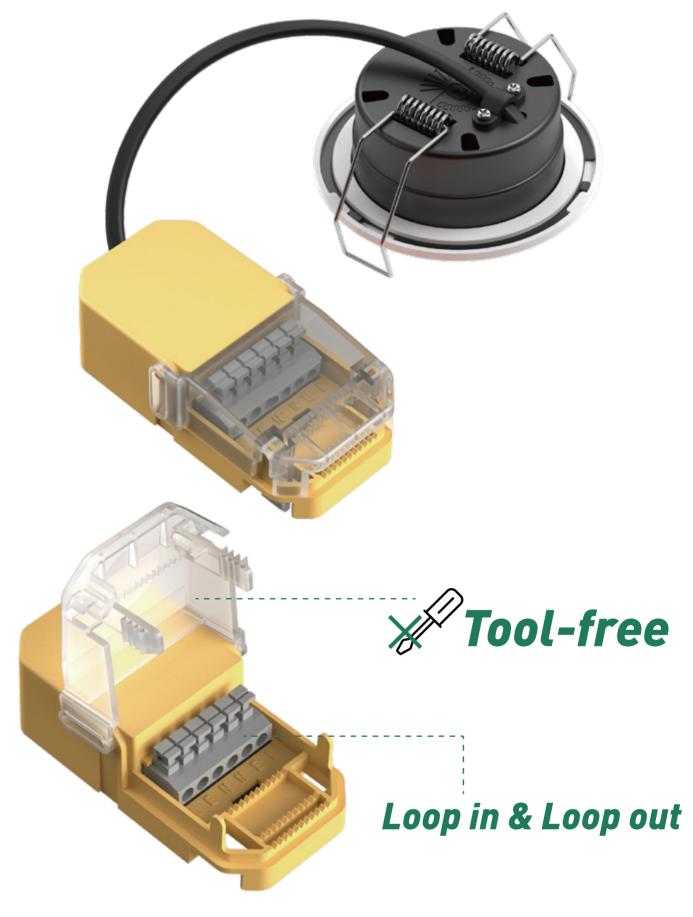

Tyrion is ultra slim fittings with 26mm depth are allowed to be used low void space, The fitting is IP65 can be installed into the bathroom Zone 1 & Zone 2

The 3CCT DIP switch under the bezel allows users to select and change the colour of light after installation. We integrated the Loop in & Loop out terminal into the driver allow the electricians to install the downlight quickly.

## Key Features:

- BBC ,RT2012 Standard
- Speed fit tool free loop in/loop out terminals N E L x 2
- IP65 front/IP20 back, Bathroom Zone 1 & Zone 2
- Twist & lock bezels included: matt white/ polished chrome/brushed chrome
- ▲ Comply with dimmer brand V-pro, MK, Aurora, Halmiton, VOKIS, Legrand, Hager......
- Ceiling depth=20mm
- ▲ Can be covered blanket & blown type insulation material
- → High lumen efficiency up to 100lm/W+