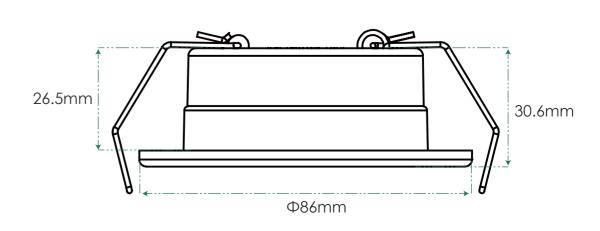

Tyrion is ultra slim fittings with 26mm depth are allowed to be used low void space, The fitting is IP65 can be installed into the bathroom Zone 1 & Zone 2

The 3CCT DIP switch under the bezel allows users to select and change the colour of light after installation. We integrated the Loop in & Loop out terminal into the driver allow the electricians to install the downlight quickly.