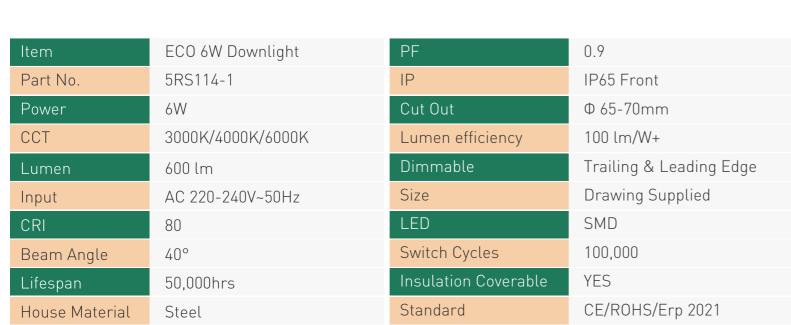

## Key Features:

- BBC ,RT2012 Standard
- Speed fit tool free loop in/loop out terminals N E L x 2
- IP65 front/IP20 back, Bathroom Zone 1 & Zone 2
- Twist & lock bezels included: matt white/ polished chrome/brushed chrome
- ▲ Comply with dimmer brand V-pro, MK, Aurora, Halmiton, VOKIS, Legrand, Hager......
- Ceiling depth=20mm
- ▲ Can be covered blanket & blown type insulation material
- → High lumen efficiency up to 100lm/W+