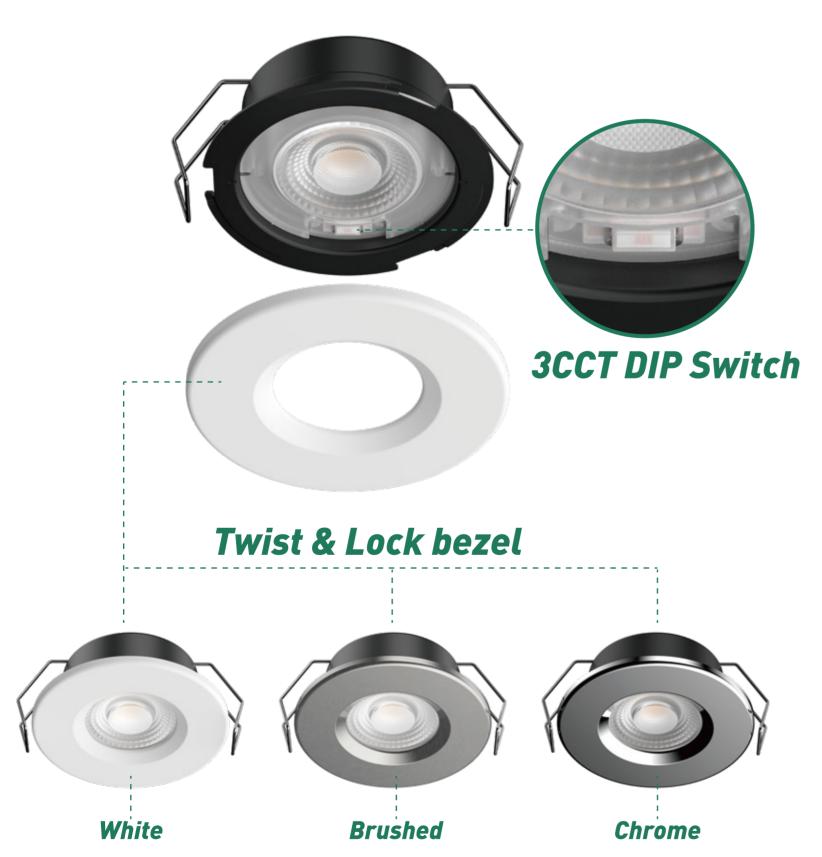

Tyrion is ultra slim fittings with 26mm depth are allowed to be used low void space, The fitting is IP65 can be installed into the bathroom Zone 1 & Zone 2

The 3CCT DIP switch under the bezel allows users to select and change the colour of light after installation. We integrated the Loop in & Loop out terminal into the driver allow the electricians to install the downlight quickly.

## Key Features:

- BBC ,RT2012 Standard
- Speed fit tool free loop in/loop out terminals N E L x 2
- IP65 front/IP20 back, Bathroom Zone 1 & Zone 2
- Twist & lock bezels included: matt white/ polished chrome/brushed chrome
- ▲ Comply with dimmer brand V-pro, MK, Aurora, Halmiton, VOKIS, Legrand, Hager......
- Ceiling depth=20mm
- ▲ Can be covered blanket & blown type insulation material
- → High lumen efficiency up to 100lm/W+