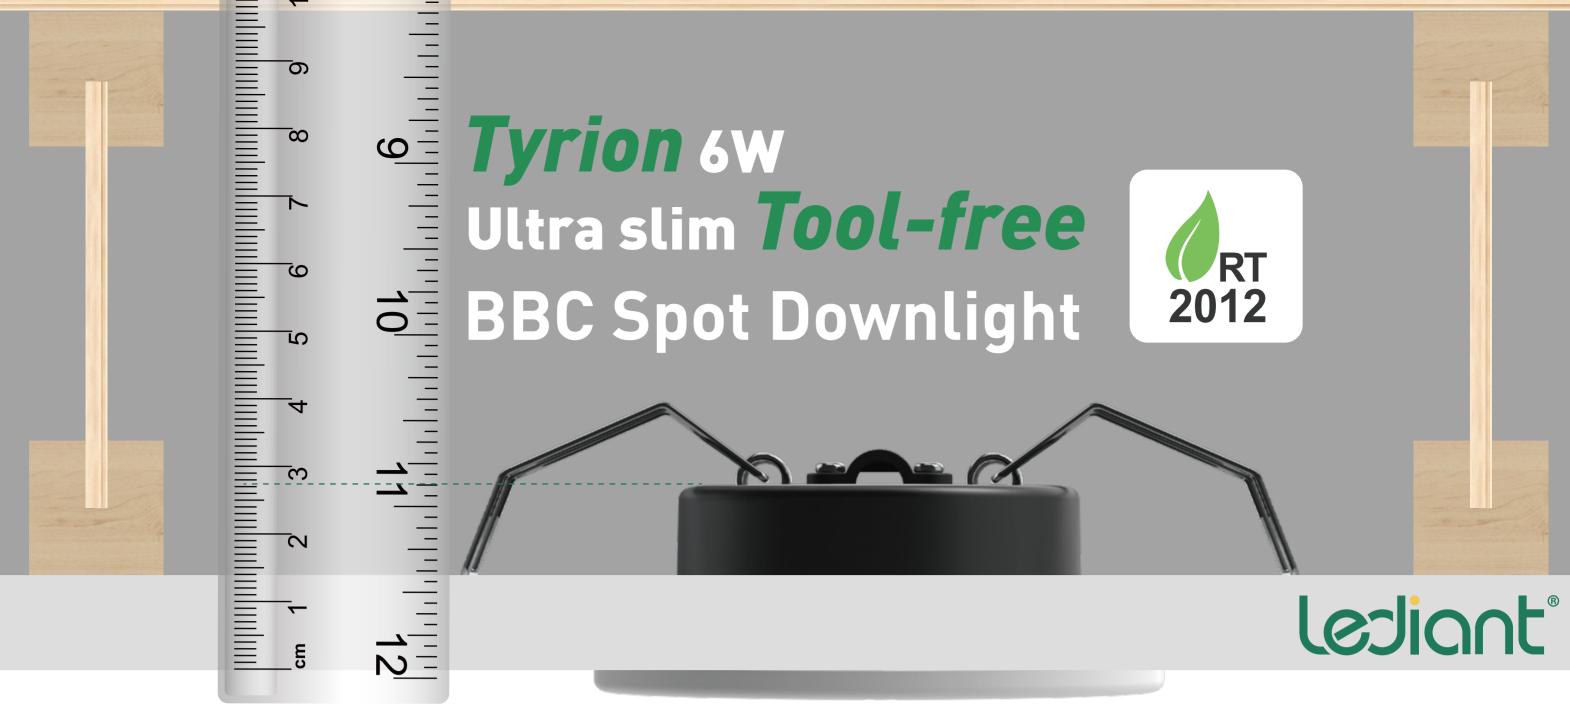

Tyrion is ultra slim fittings with 26mm depth are allowed to be used low void space, The fitting is IP65 can be installed into the bathroom Zone 1 & Zone 2

The 3CCT DIP switch under the bezel allows users to select and change the colour of light after installation. We integrated the Loop in & Loop out terminal into the driver allow the electricians to install the downlight quickly.

## Key Features:

- BBC ,RT2012 Standard
- Speed fit tool free loop in/loop out terminals N E L x 2
- IP65 front/IP20 back, Bathroom Zone 1 & Zone 2
- Twist & lock bezels included: matt white/ polished chrome/brushed chrome
- ▲ Comply with dimmer brand V-pro, MK, Aurora, Halmiton, VOKIS, Legrand, Hager......
- Ceiling depth=20mm
- ▲ Can be covered blanket & blown type insulation material
- → High lumen efficiency up to 100lm/W+