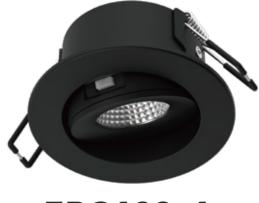

The cutout 66-78mm is for wide range of application. This downlight adopts fireproof bracket & aluminium heat sink, which not only meets the fireproof structure demand but also offers a good heat dissipation performance. Complete with high performance LED chips-COB. The reflector design with anti-glare effect. The fitting bezel can be fixed or tilt version which is versatile.

## Key Features:

- ▲ CCT switchable in 3000K/4000K/6000K
- Switchable power: 7W / 9W
- both solid joist and i-joist
- ▲ Fixed & Tilt versions available
- Twist & Lock interchangeable bezels options (white/black/chrome/brushed chrome)
- Insulation coverable
- IP65 front suitable in bathroom
- ▲ Loop in & loop out driver