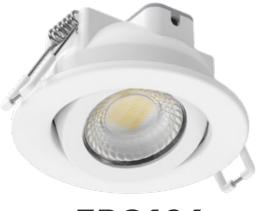

POLA is a multifunctional fire rated LED recessed downlight with external driver which contains two switches: 3CCT (3000/4000/6000K) & Power Changeable (7/9W), main purpose is to provide functional ambient light in commercial and residential places. Its discreet appearance, practicality, convenient power change and its amazing ability to blend well with other lights such as pendants or spotlights, make it an excellent lighting staple to highlight details and produce general lighting.

The cutout 66-78mm is for wide range of application. This downlight adopts fireproof bracket & aluminium heat sink, which not only meets the fireproof structure demand but also offers a good heat dissipation performance. Complete with high performance LED chips-COB. The reflector design with anti-glare effect. The fitting bezel can be fixed or tilt version which is versatile.

## Key Features:

- ▲ CCT switchable in 3000K/4000K/6000K
- Switchable power: 7W / 9W
- both solid joist and i-joist
- ▲ Fixed & Tilt versions available
- Twist & Lock interchangeable bezels options (white/black/chrome/brushed chrome)
- Insulation coverable
- IP65 front suitable in bathroom
- ▲ Loop in & loop out driver