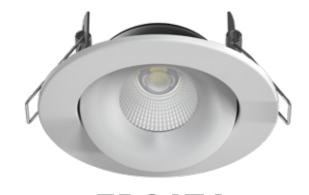

POLA is a multifunctional fire rated LED recessed downlight with external driver which contains two switches: 3CCT (3000/4000/6000K) & Power Changeable (7/9W), main purpose is to provide functional ambient light in commercial and residential places. Its discreet appearance, practicality, convenient power change and its amazing ability to blend well with other lights such as pendants or spotlights, make it an excellent lighting staple to highlight details and produce general lighting.

The cutout 66-78mm is for wide range of application. This downlight adopts fireproof bracket & aluminium heat sink, which not only meets the fireproof structure demand but also offers a good heat dissipation performance. Complete with high performance LED chips-COB. The reflector design with anti-glare effect. The fitting bezel can be fixed or tilt version which is versatile.

## Key Features:

- ▲ CCT switchable in 3000K/4000K/6000K
- Switchable power: 7W / 9W
- both solid joist and i-joist
- ▲ Fixed & Tilt versions available
- Twist & Lock interchangeable bezels options (white/black/chrome/brushed chrome)
- Insulation coverable
- IP65 front suitable in bathroom
- ▲ Loop in & loop out driver