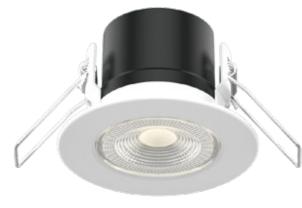

POLA is a multifunctional fire rated LED recessed downlight with external driver which contains two switches: 3CCT (3000/4000/6000K) & Power Changeable (7/9W), main purpose is to provide functional ambient light in commercial and residential places. Its discreet appearance, practicality, convenient power change and its amazing ability to blend well with other lights such as pendants or spotlights, make it an excellent lighting staple to highlight details and produce general lighting.

The cutout 66-78mm is for wide range of application. This downlight adopts fireproof bracket & aluminium heat sink, which not only meets the fireproof structure demand but also offers a good heat dissipation performance. Complete with high performance LED chips-COB. The reflector design with anti-glare effect. The fitting bezel can be fixed or tilt version which is versatile.

## Key Features:

- ▲ CCT switchable in 3000K/4000K/6000K
- Switchable power: 7W / 9W
- both solid joist and i-joist
- ▲ Fixed & Tilt versions available
- Twist & Lock interchangeable bezels options (white/black/chrome/brushed chrome)
- Insulation coverable
- IP65 front suitable in bathroom
- ▲ Loop in & loop out driver