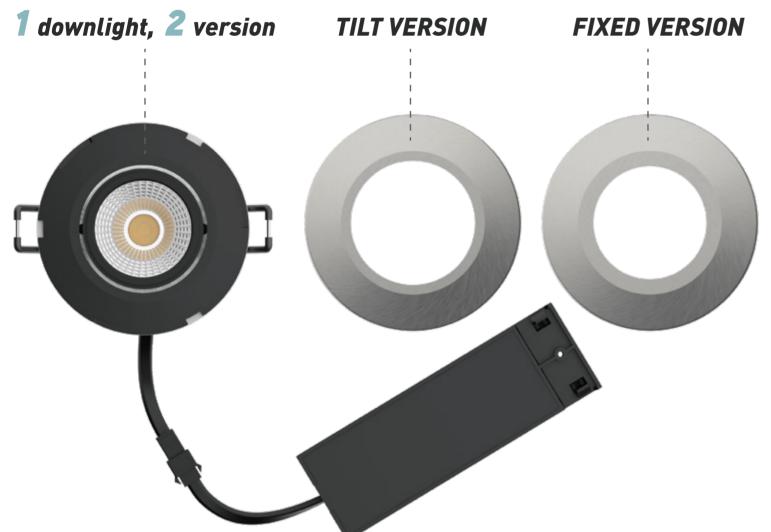

The cutout 66-78mm is for wide range of application. This downlight adopts fireproof bracket & aluminium heat sink, which not only meets the fireproof structure demand but also offers a good heat dissipation performance. Complete with high performance LED chips-COB. The reflector design with anti-glare effect. The fitting bezel can be fixed or tilt version which is versatile.

## Key Features:

- ▲ CCT switchable in 3000K/4000K/6000K
- Switchable power: 7W / 9W
- both solid joist and i-joist
- ▲ Fixed & Tilt versions available
- Twist & Lock interchangeable bezels options (white/black/chrome/brushed chrome)
- Insulation coverable
- IP65 front suitable in bathroom
- ▲ Loop in & loop out driver