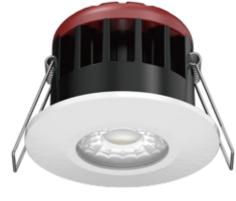

POLA is a multifunctional fire rated LED recessed downlight with external driver which contains two switches: 3CCT (3000/4000/6000K) & Power Changeable (7/9W), main purpose is to provide functional ambient light in commercial and residential places. Its discreet appearance, practicality, convenient power change and its amazing ability to blend well with other lights such as pendants or spotlights, make it an excellent lighting staple to highlight details and produce general lighting.

The cutout 66-78mm is for wide range of application. This downlight adopts fireproof bracket & aluminium heat sink, which not only meets the fireproof structure demand but also offers a good heat dissipation performance. Complete with high performance LED chips-COB. The reflector design with anti-glare effect. The fitting bezel can be fixed or tilt version which is versatile.

## Key Features:

- ▲ CCT switchable in 3000K/4000K/6000K
- Switchable power: 7W / 9W
- both solid joist and i-joist
- ▲ Fixed & Tilt versions available
- Twist & Lock interchangeable bezels options (white/black/chrome/brushed chrome)
- Insulation coverable
- IP65 front suitable in bathroom
- ▲ Loop in & loop out driver