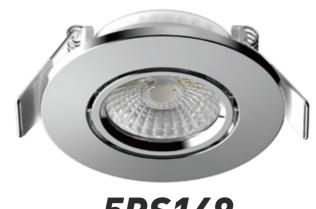

POLA is a multifunctional fire rated LED recessed downlight with external driver which contains two switches: 3CCT (3000/4000/6000K) & Power Changeable (7/9W), main purpose is to provide functional ambient light in commercial and residential places. Its discreet appearance, practicality, convenient power change and its amazing ability to blend well with other lights such as pendants or spotlights, make it an excellent lighting staple to highlight details and produce general lighting.

The cutout 66-78mm is for wide range of application. This downlight adopts fireproof bracket & aluminium heat sink, which not only meets the fireproof structure demand but also offers a good heat dissipation performance. Complete with high performance LED chips-COB. The reflector design with anti-glare effect. The fitting bezel can be fixed or tilt version which is versatile.

## Key Features:

- ▲ CCT switchable in 3000K/4000K/6000K
- Switchable power: 7W / 9W
- both solid joist and i-joist
- ▲ Fixed & Tilt versions available
- Twist & Lock interchangeable bezels options (white/black/chrome/brushed chrome)
- Insulation coverable
- IP65 front suitable in bathroom
- ▲ Loop in & loop out driver