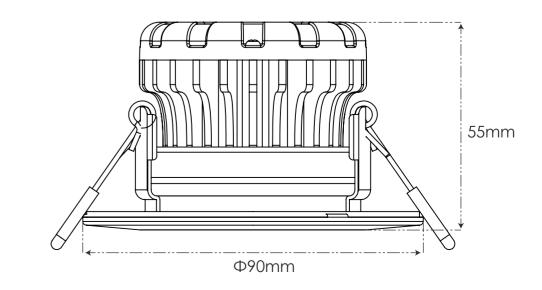

The cutout 66-78mm is for wide range of application. This downlight adopts fireproof bracket & aluminium heat sink, which not only meets the fireproof structure demand but also offers a good heat dissipation performance. Complete with high performance LED chips-COB. The reflector design with anti-glare effect. The fitting bezel can be fixed or tilt version which is versatile.

| Item           | POLA 7W/9W Downlight   | PF                   | <b>≥</b> 0.9            |
|----------------|------------------------|----------------------|-------------------------|
| Part No.       | 5RS101-1               | IP                   | IP65 Front              |
| Power          | 7W/9W Power Changeable | Cut Out              | Φ 66-78mm               |
| CCT            | 3000K/4000K/6000K      | Driver               | Isolated                |
| Lumen Efficacy | >90 lm/W               | Dimmable             | Trailing & Leading Edge |
| Input          | AC 220-240V~50Hz       | Size                 | Drawing Supplied        |
| CRI            | 80                     | LED                  | COB                     |
| Beam Angle     | 38±5°                  | Switch Cycles        | 100,000                 |
| Lifespan       | 30,000hrs              | Insulation Coverable | YES                     |
| House Material | Aluminum & Iron        | Standard             | CE ROHS                 |
| Lifespan       | 30,000hrs              | Insulation Coverable | YES                     |