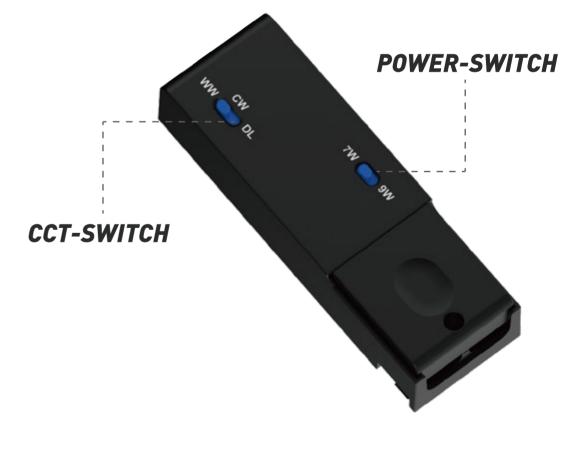

POLA is a multifunctional fire rated LED recessed downlight with external driver which contains two switches: 3CCT (3000/4000/6000K) & Power Changeable (7/9W), main purpose is to provide functional ambient light in commercial and residential places. Its discreet appearance, practicality, convenient power change and its amazing ability to blend well with other lights such as pendants or spotlights, make it an excellent lighting staple to highlight details and produce general lighting.

## Key Features:

- ▲ CCT switchable in 3000K/4000K/6000K
- Switchable power: 7W / 9W
- both solid joist and i-joist
- ▲ Fixed & Tilt versions available
- Twist & Lock interchangeable bezels options (white/black/chrome/brushed chrome)
- Insulation coverable
- IP65 front suitable in bathroom
- ▲ Loop in & loop out driver