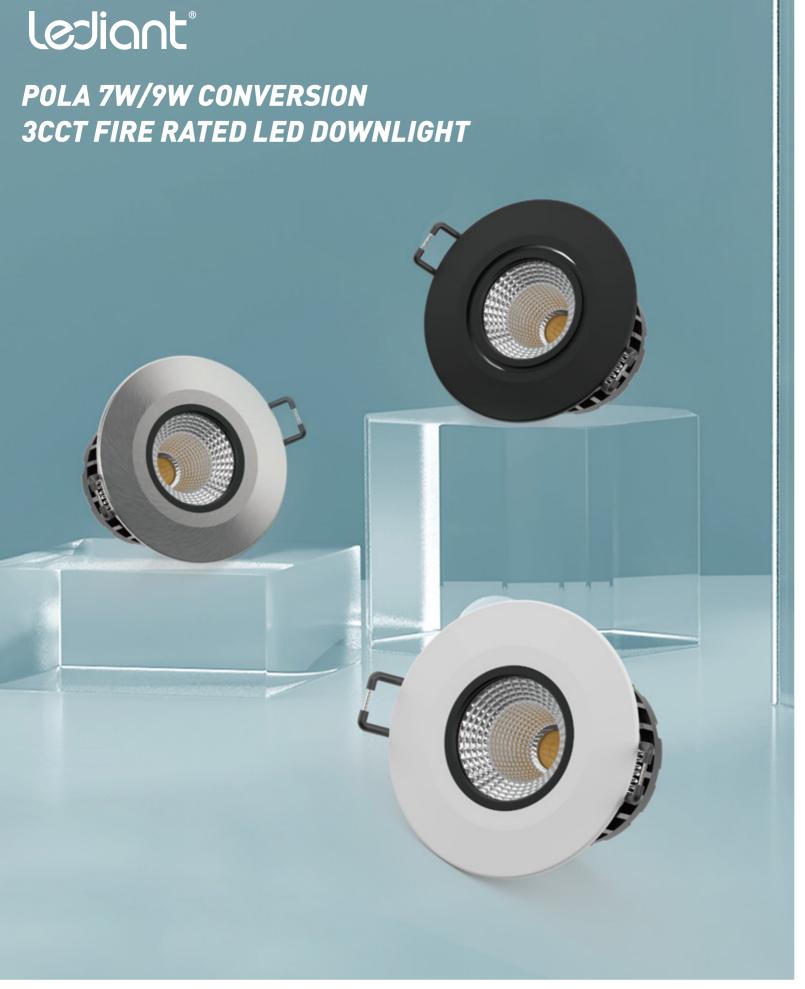

POLA is a multifunctional fire rated LED recessed downlight with external driver which contains two switches: 3CCT (3000/4000/6000K) & Power Changeable (7/9W), main purpose is to provide functional ambient light in commercial and residential places. Its discreet appearance, practicality, convenient power change and its amazing ability to blend well with other lights such as pendants or spotlights, make it an excellent lighting staple to highlight details and produce general lighting.

The cutout 66-78mm is for wide range of application. This downlight adopts fireproof bracket & aluminium heat sink, which not only meets the fireproof structure demand but also offers a good heat dissipation performance. Complete with high performance LED chips-COB. The reflector design with anti-glare effect. The fitting bezel can be fixed or tilt version which is versatile.

## Key Features:

- ▲ CCT switchable in 3000K/4000K/6000K
- Switchable power: 7W / 9W
- both solid joist and i-joist
- ▲ Fixed & Tilt versions available
- Twist & Lock interchangeable bezels options (white/black/chrome/brushed chrome)
- Insulation coverable
- IP65 front suitable in bathroom
- ▲ Loop in & loop out driver