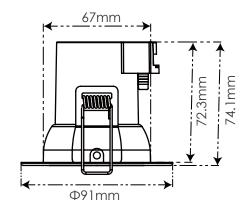

## **Measurements**

| ltem           | Orion 5w | PF       | 0.85             |
|----------------|----------|----------|------------------|
| Part No.       | 5RS162-1 | Cut Out  | Ф 68-70mm        |
| Power          | 5W       | Input    | AC 220-240V~50Hz |
| Lumen Efficacy | 100lm/w  | LED      | SMD              |
| Lumen          | 500lm    | Driver   | Non-Isolated     |
| Beam Angle     | 40°      | Lifespan | 50,000hrs        |