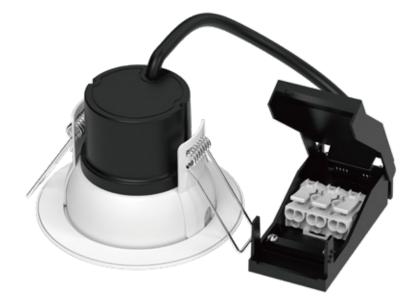

## lediant

5w tilt fire rated downlight

Integrated Fire Rated Downlight
Cost effective - Slim shape but plenty of features

- Front IP65 suitable for bathroom
- Fire Rated 30mins & 60mins & 90mins both solid joist and i-joist
- Insulation coverable based on 5 years warranty
- Different wiring option, loop in & loop out connector will be more convenient
- Optional finished color available in chrome, brushed or black