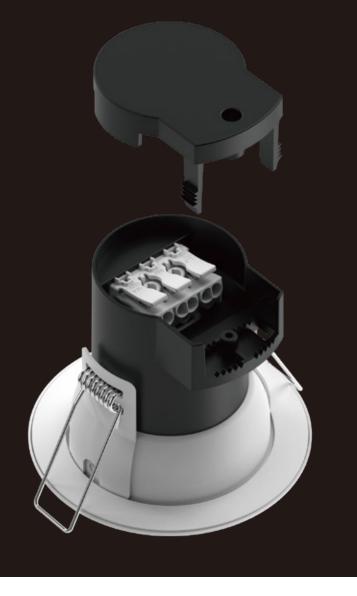

## lediant

5w tilt fire rated downlight

Integrated Fire Rated Downlight
Cost effective - Slim shape but plenty of features

- Front IP65 suitable for bathroom
- Fire Rated 30mins & 60mins & 90mins both solid joist and i-joist
- Insulation coverable based on 5 years warranty
- Different wiring option, loop in & loop out connector will be more convenient
- Optional finished color available in chrome, brushed or black