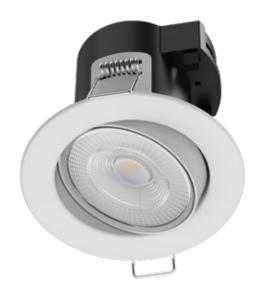

## **Orion**

## lediant

5w tilt fire rated downlight

Integrated Fire Rated Downlight
Cost effective - Slim shape but plenty of features

- Front IP65 suitable for bathroom
- Fire Rated 30mins & 60mins & 90mins both solid joist and i-joist
- Insulation coverable based on 5 years warranty
- Different wiring option, loop in & loop out connector will be more convenient
- Optional finished color available in chrome, brushed or black