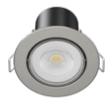

Available in warm white (3000K), cool white (4000K) or daylight (6000K)

Chrome

**Brushed** 

Black