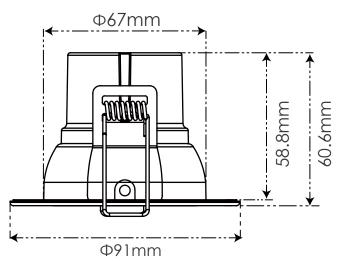

## **Measurements**

| ltem           | Orion 5w | PF       | 0.85             |
|----------------|----------|----------|------------------|
| Part No.       | 5RS162-1 | Cut Out  | Ф 68-70mm        |
| Power          | 5W       | Input    | AC 220-240V~50Hz |
| Lumen Efficacy | 100lm/w  | LED      | SMD              |
| Lumen          | 500lm    | Driver   | Non-Isolated     |
| Beam Angle     | 40°      | Lifespan | 50,000hrs        |