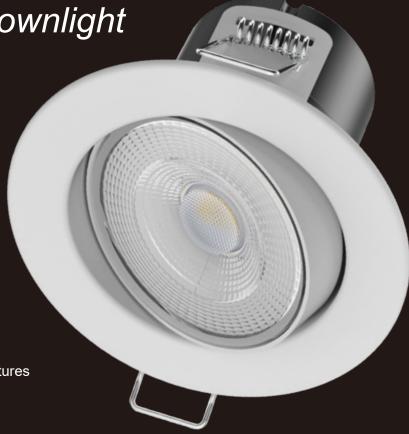

## lediant

5w tilt fire rated downlight

Integrated Fire Rated Downlight
Cost effective - Slim shape but plenty of features

- Front IP65 suitable for bathroom
- Fire Rated 30mins & 60mins & 90mins both solid joist and i-joist
- Insulation coverable based on 5 years warranty
- Different wiring option, loop in & loop out connector will be more convenient
- Optional finished color available in chrome, brushed or black