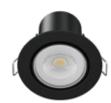

Available in warm white (3000K), cool white (4000K) or daylight (6000K)

Chrome

**Brushed** 

Black