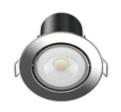

Available in warm white (3000K), cool white (4000K) or daylight (6000K)

Chrome

**Brushed** 

Black