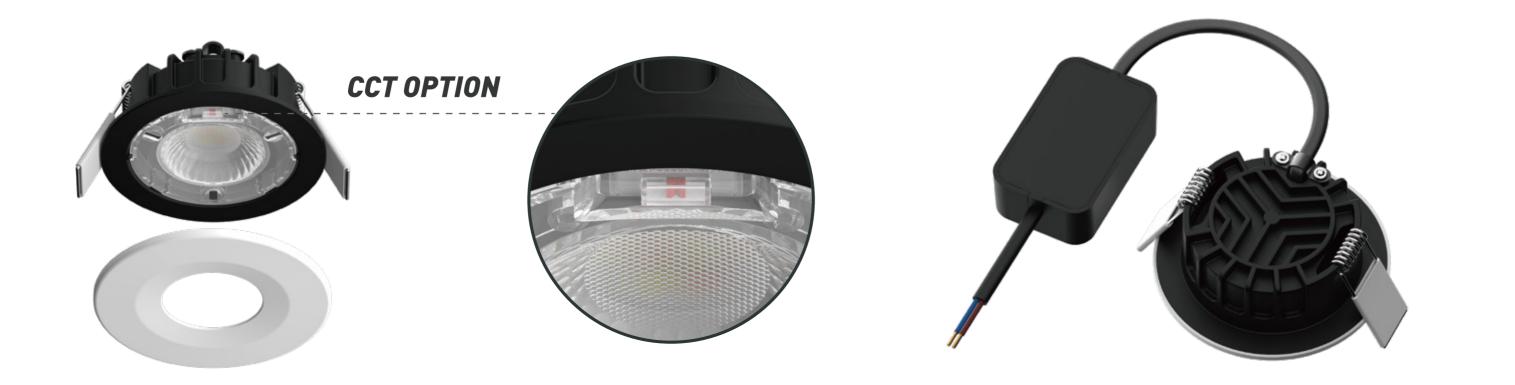

## Key Features:

- 1-CCT 2700/3000/4000k, Front 3CCT switchable version also available
- Magnetic bezels in different colors
- Insulation coverable based on 3 years warranty
- Front IP44
- Extra high CRI value  $\rightarrow$  90
- Low installation depth only about 30 mm perfect for renovations

With the function of interchangeable magnetic bezels, such as chrome, brushed & black, greatly saving supplier's stock and cost, user will have more choices.

Item Downlight

IP44

| Part No.       | 5RS105-1         | Cut Out              | Φ 68-70mm               |
|----------------|------------------|----------------------|-------------------------|
| Power          | 6 W              | Driver               | Isolated                |
| Lumen          | 550 lm           | Dimmable             | Trailing & Leading Edge |
| Input          | AC 220-240V~50Hz | Size                 | Drawing Supplied        |
| CRI            | 90               | Warranty             | 3 Years                 |
| Beam Angle     | 40°              | LED                  | SMD                     |
| Lifespan       | 30,000hrs        | Switch Cycles        | 100,000                 |
| House Material | Aluminum;Iron    | Insulation Coverable | YES                     |
| PF             | ≥0.85            | Standard             | CE ROHS                 |