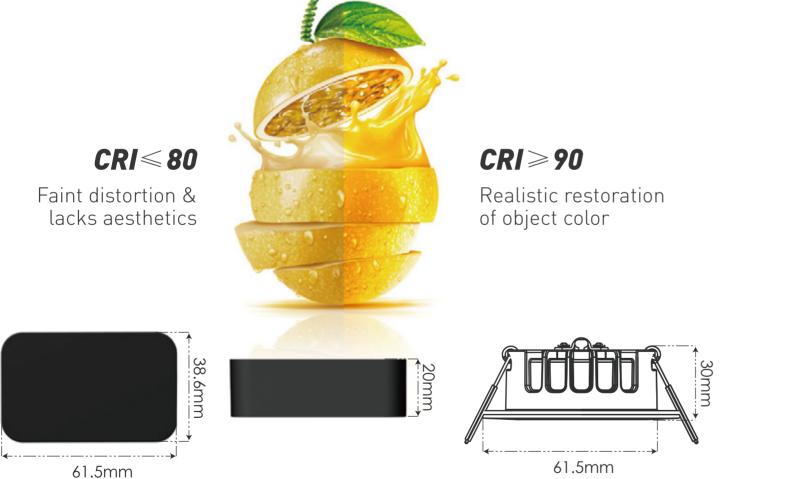

## **CRI**>90

Like a built-in filter, the gloss is bright and full Restore true colors

This tiny but powerful Nova 6 Watt model packs a super-warm light source (2700K). With a recess depth of just 30mm & mini external driver, it can be fitted about anywhere you need it. Extremely high Colour Rendering Index (CRI) score of 90 makes them particularly suitable in situations where you want to enrich the vibrancy of colours.