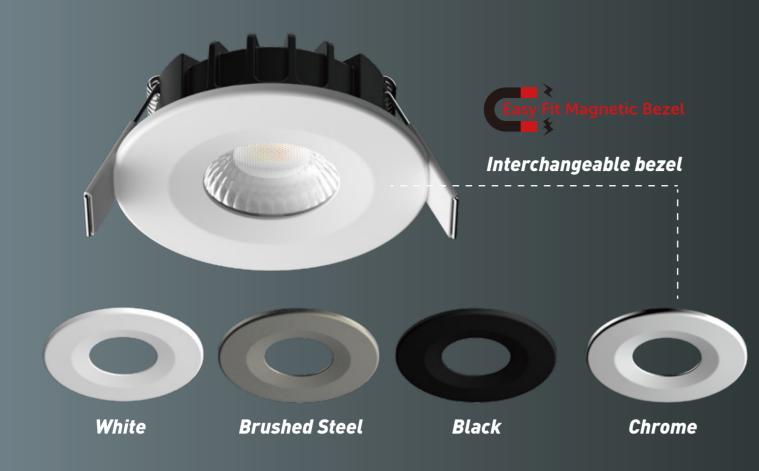

## Key Features:

- 1-CCT 2700/3000/4000k, Front 3CCT switchable version also available
- Magnetic bezels in different colors
- Insulation coverable based on 3 years warranty
- Front IP44
- Extra high CRI value  $\rightarrow$  90
- Low installation depth only about 30 mm perfect for renovations

With the function of interchangeable magnetic bezels, such as chrome, brushed & black, greatly saving supplier's stock and cost, user will have more choices.

Item Downlight

IP44

| Part No.       | 5RS105-1         | Cut Out              | Φ 68-70mm               |
|----------------|------------------|----------------------|-------------------------|
| Power          | 6 W              | Driver               | Isolated                |
| Lumen          | 550 lm           | Dimmable             | Trailing & Leading Edge |
| Input          | AC 220-240V~50Hz | Size                 | Drawing Supplied        |
| CRI            | 90               | Warranty             | 3 Years                 |
| Beam Angle     | 40°              | LED                  | SMD                     |
| Lifespan       | 30,000hrs        | Switch Cycles        | 100,000                 |
| House Material | Aluminum;Iron    | Insulation Coverable | YES                     |
| PF             | ≥0.85            | Standard             | CE ROHS                 |