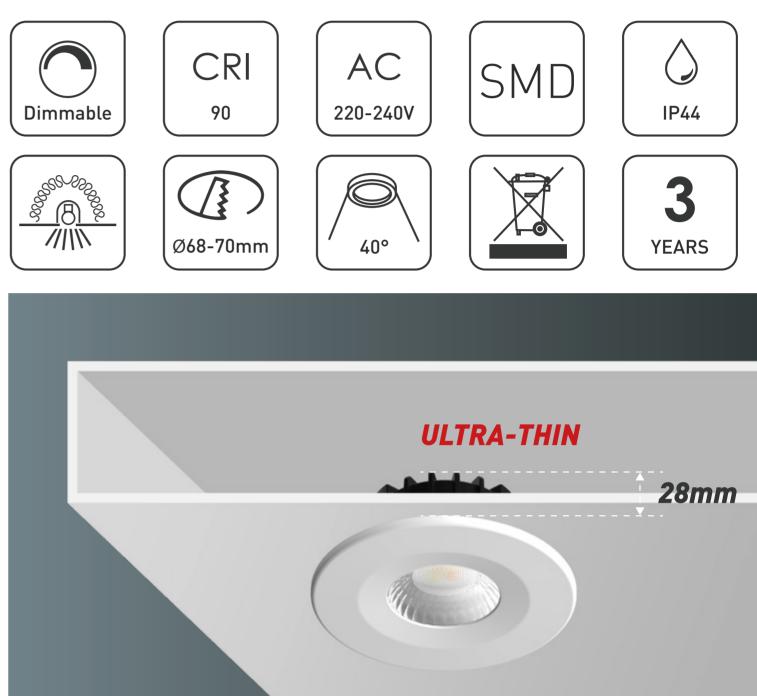

## Key Features:

- 1-CCT 2700/3000/4000k, Front 3CCT switchable version also available
- Magnetic bezels in different colors
- Insulation coverable based on 3 years warranty
- Front IP44
- Extra high CRI value  $\rightarrow$  90
- Low installation depth only about 30 mm perfect for renovations

With the function of interchangeable magnetic bezels, such as chrome, brushed & black, greatly saving supplier's stock and cost, user will have more choices.

Item Downlight

IP44

| Part No.       | 5RS105-1         | Cut Out              | Φ 68-70mm               |
|----------------|------------------|----------------------|-------------------------|
| Power          | 6 W              | Driver               | Isolated                |
| Lumen          | 550 lm           | Dimmable             | Trailing & Leading Edge |
| Input          | AC 220-240V~50Hz | Size                 | Drawing Supplied        |
| CRI            | 90               | Warranty             | 3 Years                 |
| Beam Angle     | 40°              | LED                  | SMD                     |
| Lifespan       | 30,000hrs        | Switch Cycles        | 100,000                 |
| House Material | Aluminum;Iron    | Insulation Coverable | YES                     |
| PF             | ≥0.85            | Standard             | CE ROHS                 |