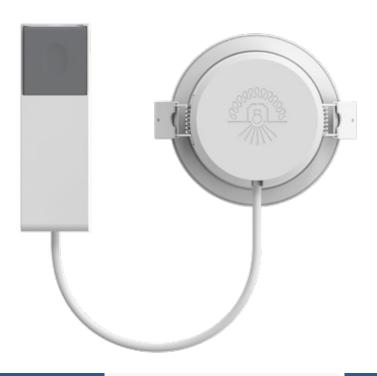

## Key Features:

- 7w, Lumens 500lm, Ra≥95, SDCM<3
- CCT options 2700K/ 3000K/Dim to Warm
- Insulation coverable
- TRIAC Dimming both leading & Trailing Edge Dimmer
- Tool free Loop In/out Terminal
- · Magnetic bezels (aluminium) available in White Back / Brushed steel
- Brand chips available in Bridgelux, Cree, Luminus.
- Lens type & reflector type are available
- Flicker Free driver