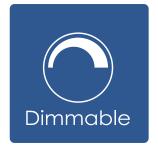

## Key Features:

- 7w, Lumens 500lm, Ra≥95, SDCM<3
- CCT options 2700K/ 3000K/Dim to Warm
- Insulation coverable
- TRIAC Dimming both leading & Trailing Edge Dimmer
- Tool free Loop In/out Terminal
- · Magnetic bezels (aluminium) available in White Back / Brushed steel
- Brand chips available in Bridgelux, Cree, Luminus.
- Lens type & reflector type are available
- Flicker Free driver

## **CRI**<80

| ltem           | Downlight         | PF                   | <b>≥</b> 0.9            |
|----------------|-------------------|----------------------|-------------------------|
| Part No.       | 5RS200-1          | IP                   | IP44                    |
| Power          | 7W                | Cut Out              | Ф 83mm                  |
| CCT            | 3000K/4000K/6000K | Driver               | Isolated                |
| Lumen          | 500 lm            | Dimmable             | Trailing & Leading Edge |
| Input          | AC 220-240V~50Hz  | Size                 | Drawing Supplied        |
| CRI            | 90                | LED                  | D2W                     |
| Beam Angle     | 36°               | Switch Cycles        | 100,000                 |
| Lifespan       | 50,000hrs         | Insulation Coverable | YES                     |
| House Material | Aluminum & Iron   | Standard             | CE ROHS                 |