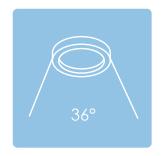

## **CRI**<80

| ltem           | Downlight         | PF                   | <b>≥</b> 0.9            |
|----------------|-------------------|----------------------|-------------------------|
| Part No.       | 5RS200-1          | IP                   | IP44                    |
| Power          | 7W                | Cut Out              | Ф 83mm                  |
| CCT            | 3000K/4000K/6000K | Driver               | Isolated                |
| Lumen          | 500 lm            | Dimmable             | Trailing & Leading Edge |
| Input          | AC 220-240V~50Hz  | Size                 | Drawing Supplied        |
| CRI            | 90                | LED                  | D2W                     |
| Beam Angle     | 36°               | Switch Cycles        | 100,000                 |
| Lifespan       | 50,000hrs         | Insulation Coverable | YES                     |
| House Material | Aluminum & Iron   | Standard             | CE ROHS                 |