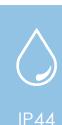

## **CRI**<80

| ltem           | Downlight         | PF                   | <b>≥</b> 0.9            |
|----------------|-------------------|----------------------|-------------------------|
| Part No.       | 5RS200-1          | IP                   | IP44                    |
| Power          | 7W                | Cut Out              | Ф 83mm                  |
| CCT            | 3000K/4000K/6000K | Driver               | Isolated                |
| Lumen          | 500 lm            | Dimmable             | Trailing & Leading Edge |
| Input          | AC 220-240V~50Hz  | Size                 | Drawing Supplied        |
| CRI            | 90                | LED                  | D2W                     |
| Beam Angle     | 36°               | Switch Cycles        | 100,000                 |
| Lifespan       | 50,000hrs         | Insulation Coverable | YES                     |
| House Material | Aluminum & Iron   | Standard             | CE ROHS                 |