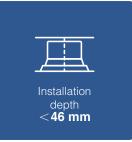

Nod Series is new designed Low Glare/Low Depth/High Performance LED Downlight. The biggest feature of Nod-Soft is changed into two forms of adjustable angle and non-adjustable angle through different magnetic face rings which can help you reduce half inventory. With 46mm depth, it can be allowed to be used on more place. Extremely high Colour Rendering Index (CRI) score of 95 makes them particularly suitable in situations where you want to enrich the vibrancy of colours. Lens type and reflector type are provided at the same time to meet various needs of customers.