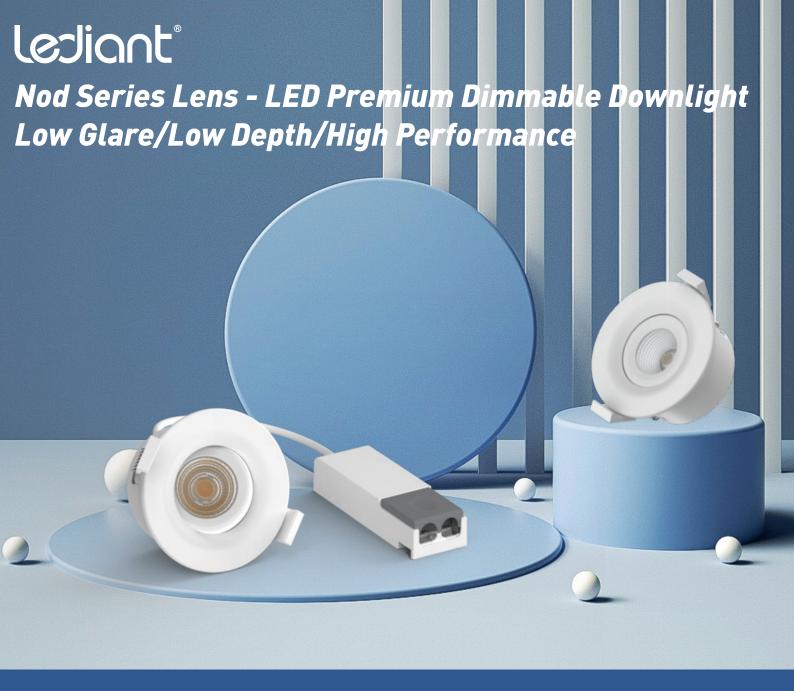

Nod Series is new designed Low Glare/Low Depth/High Performance LED Downlight. The biggest feature of Nod-Soft is changed into two forms of adjustable angle and non-adjustable angle through different magnetic face rings which can help you reduce half inventory. With 46mm depth, it can be allowed to be used on more place. Extremely high Colour Rendering Index (CRI) score of 95 makes them particularly suitable in situations where you want to enrich the vibrancy of colours. Lens type and reflector type are provided at the same time to meet various needs of customers.

## Key Features:

- 7w, Lumens 500lm, Ra≥95, SDCM<3
- CCT options 2700K/ 3000K/Dim to Warm
- Insulation coverable
- TRIAC Dimming both leading & Trailing Edge Dimmer
- Tool free Loop In/out Terminal
- · Magnetic bezels (aluminium) available in White Back / Brushed steel
- Brand chips available in Bridgelux, Cree, Luminus.
- Lens type & reflector type are available
- Flicker Free driver