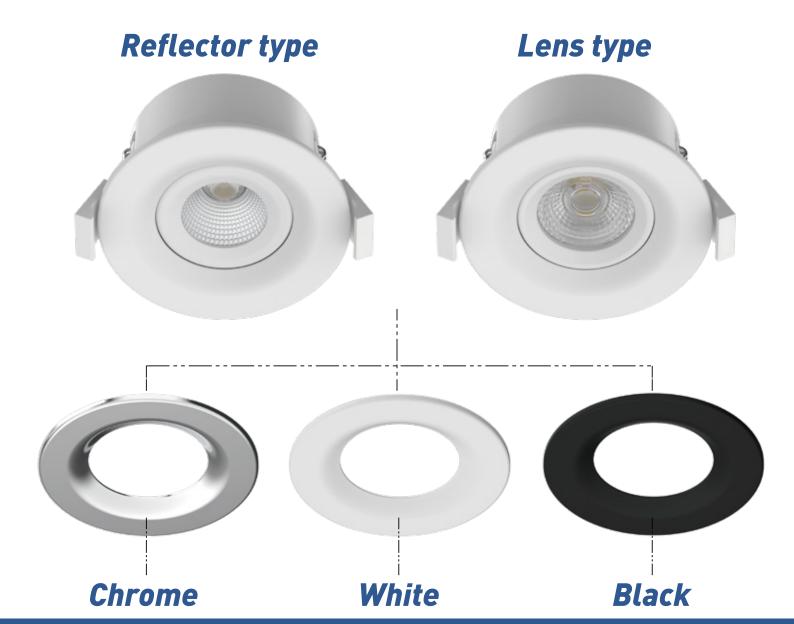

Nod Series is new designed Low Glare/Low Depth/High Performance LED Downlight. The biggest feature of Nod-Soft is changed into two forms of adjustable angle and non-adjustable angle through different magnetic face rings which can help you reduce half inventory. With 46mm depth, it can be allowed to be used on more place. Extremely high Colour Rendering Index (CRI) score of 95 makes them particularly suitable in situations where you want to enrich the vibrancy of colours. Lens type and reflector type are provided at the same time to meet various needs of customers.

## Key Features:

- 7w, Lumens 500lm, Ra≥95, SDCM<3
- CCT options 2700K/ 3000K/Dim to Warm
- Insulation coverable
- TRIAC Dimming both leading & Trailing Edge Dimmer
- Tool free Loop In/out Terminal
- · Magnetic bezels (aluminium) available in White Back / Brushed steel
- Brand chips available in Bridgelux, Cree, Luminus.
- Lens type & reflector type are available
- Flicker Free driver