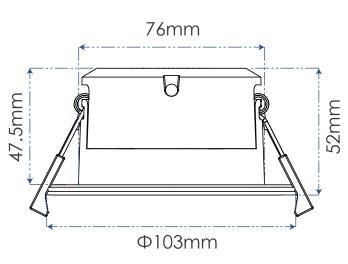

## **CRI**<80

| ltem           | Downlight         | PF                   | <b>≥</b> 0.9            |
|----------------|-------------------|----------------------|-------------------------|
| Part No.       | 5RS200-1          | IP                   | IP44                    |
| Power          | 7W                | Cut Out              | Ф 83mm                  |
| CCT            | 3000K/4000K/6000K | Driver               | Isolated                |
| Lumen          | 500 lm            | Dimmable             | Trailing & Leading Edge |
| Input          | AC 220-240V~50Hz  | Size                 | Drawing Supplied        |
| CRI            | 90                | LED                  | D2W                     |
| Beam Angle     | 36°               | Switch Cycles        | 100,000                 |
| Lifespan       | 50,000hrs         | Insulation Coverable | YES                     |
| House Material | Aluminum & Iron   | Standard             | CE ROHS                 |