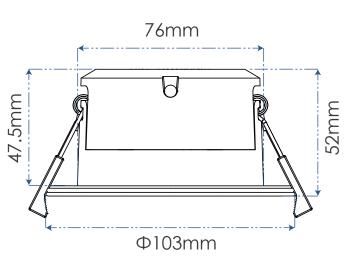

## **CRI**<80

| ltem           | Downlight         | PF                   | <b>≥</b> 0.9            |
|----------------|-------------------|----------------------|-------------------------|
| Part No.       | 5RS200-1          | IP                   | IP44                    |
| Power          | 7W                | Cut Out              | Ф 83mm                  |
| CCT            | 3000K/4000K/6000K | Driver               | Isolated                |
| Lumen          | 500 lm            | Dimmable             | Trailing & Leading Edge |
| Input          | AC 220-240V~50Hz  | Size                 | Drawing Supplied        |
| CRI            | 90                | LED                  | D2W                     |
| Beam Angle     | 36°               | Switch Cycles        | 100,000                 |
| Lifespan       | 50,000hrs         | Insulation Coverable | YES                     |
| House Material | Aluminum & Iron   | Standard             | CE ROHS                 |