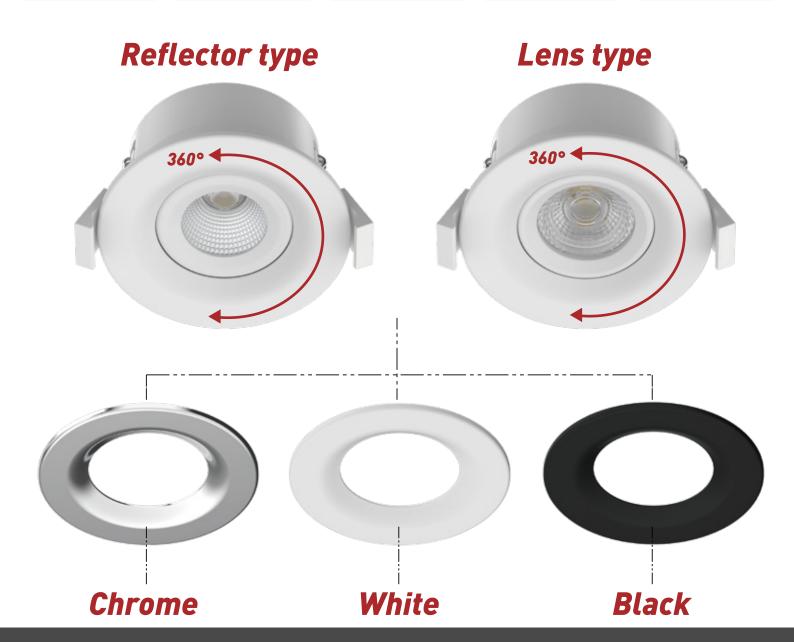

## Nod Series Lens - LED Premium Dimmable Downlight Low Glare/Low Depth/High Performance

Nod Series is new designed Low Glare/Low Depth/High Performance LED Downlight. The biggest feature of Nod-Soft is changed into two forms of adjustable angle and non-adjustable angle through different magnetic face rings which can help you reduce half inventory. With 46mm depth, it can be allowed to be used on more place. Extremely high Colour Rendering Index (CRI) score of 95 makes them particularly suitable in situations where you want to enrich the vibrancy of colours. Lens type and reflector type are provided at the same time to meet various needs of customers.

## Key Features:

- 7w, Lumens 500lm, Ra≥95, SDCM<3</li>
- CCT options 2700K/ 3000K/Dim to Warm
- Insulation coverable
- TRIAC Dimming both leading & Trailing Edge Dimmer
- Tool free Loop In/out Terminal
- Magnetic bezels (aluminium) available in White Back / Brushed steel
- Brand chips available in Bridgelux, Cree, Luminus.
- Lens type & reflector type are available
- Flicker Free driver