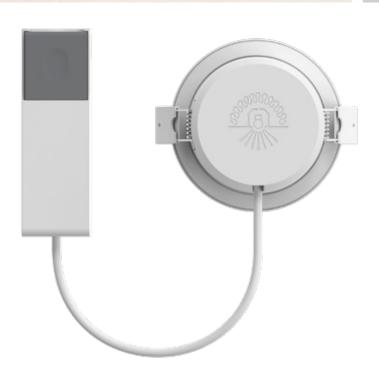

## Nod Series Lens - LED Premium Dimmable Downlight Low Glare/Low Depth/High Performance

Nod Series is new designed Low Glare/Low Depth/High Performance LED Downlight. The biggest feature of Nod-Soft is changed into two forms of adjustable angle and non-adjustable angle through different magnetic face rings which can help you reduce half inventory. With 46mm depth, it can be allowed to be used on more place. Extremely high Colour Rendering Index (CRI) score of 95 makes them particularly suitable in situations where you want to enrich the vibrancy of colours. Lens type and reflector type are provided at the same time to meet various needs of customers.

## Key Features:

- 7w, Lumens 500lm, Ra≥95, SDCM<3</li>
- CCT options 2700K/ 3000K/Dim to Warm
- Insulation coverable
- TRIAC Dimming both leading & Trailing Edge Dimmer
- Tool free Loop In/out Terminal
- Magnetic bezels (aluminium) available in White Back / Brushed steel
- Brand chips available in Bridgelux, Cree, Luminus.
- Lens type & reflector type are available
- Flicker Free driver