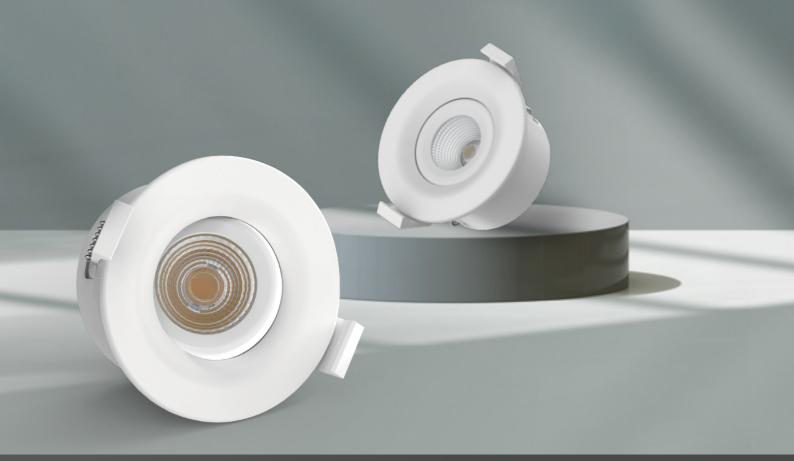

## Nod Series Lens - LED Premium Dimmable Downlight Low Glare/Low Depth/High Performance

Nod Series is new designed Low Glare/Low Depth/High Performance LED Downlight. The biggest feature of Nod-Soft is changed into two forms of adjustable angle and non-adjustable angle through different magnetic face rings which can help you reduce half inventory. With 46mm depth, it can be allowed to be used on more place. Extremely high Colour Rendering Index (CRI) score of 95 makes them particularly suitable in situations where you want to enrich the vibrancy of colours. Lens type and reflector type are provided at the same time to meet various needs of customers.

## Key Features:

- 7w, Lumens 500lm, Ra≥95, SDCM<3</li>
- CCT options 2700K/ 3000K/Dim to Warm
- Insulation coverable
- TRIAC Dimming both leading & Trailing Edge Dimmer
- Tool free Loop In/out Terminal
- Magnetic bezels (aluminium) available in White Back / Brushed steel
- Brand chips available in Bridgelux, Cree, Luminus.
- Lens type & reflector type are available
- Flicker Free driver