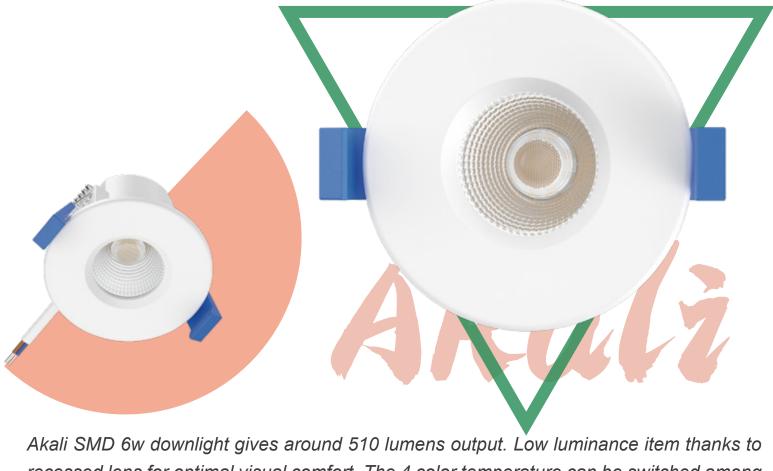

## **Akali**<sub>6W Front 4CCT Selectable</sub> IP65 Dimmable Recessed Downlight

lediant

recessed lens for optimal visual comfort. The 4 color temperature can be switched among 2700k, 3000k, 4000k, 6000k by the slide switch on the front of downlight. With the thermal conductive plastics heat sink, it has an impressive lifetime of 50,000 hours & 5 years warranty. Insulation coverable function means it doesn't need the extra accessories. The fitting is front IP65 rated since there is a rubber seal on the back of ring forms a close connection with the ceiling to prevent the water, suitable for any high moisture areas, such as kitchens and bathrooms. Twist & Lock interchangeable white, chrome, brushed chrome, and black bezels are optional.