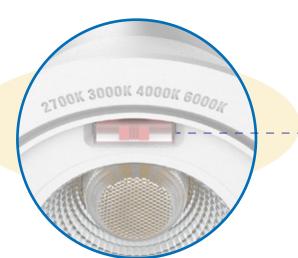

## **Akali**<sub>6W Front 4CCT Selectable</sub> IP65 Dimmable Recessed Downlight

lediant

recessed lens for optimal visual comfort. The 4 color temperature can be switched among 2700k, 3000k, 4000k, 6000k by the slide switch on the front of downlight. With the thermal conductive plastics heat sink, it has an impressive lifetime of 50,000 hours & 5 years warranty. Insulation coverable function means it doesn't need the extra accessories. The fitting is front IP65 rated since there is a rubber seal on the back of ring forms a close connection with the ceiling to prevent the water, suitable for any high moisture areas, such as kitchens and bathrooms. Twist & Lock interchangeable white, chrome, brushed chrome, and black bezels are optional.

- Front CCT switchable in 2700k/3000K/4000K/6000K
- Twist & Lock interchangeable bezels options (white/black/chrome/brushed)
- Can be covered blanket & blown type insulation material IP65 front suitable in moisture areas
- Quick & easy installation thanks to the quick terminal block
- Comply with RT2012/RE2020 thermal regulations
- Long lifetime of 50,000 hours