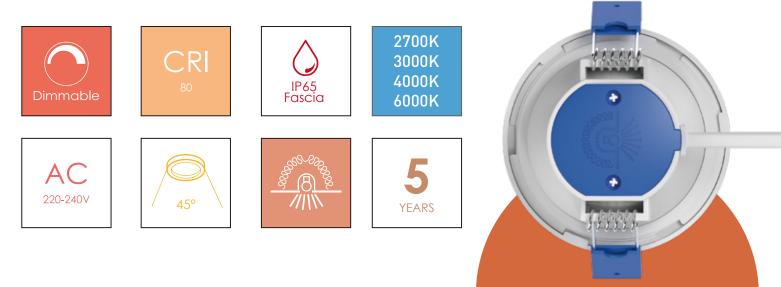

## **Akali**<sub>6W Front 4CCT Selectable</sub> IP65 Dimmable Recessed Downlight

lediant

recessed lens for optimal visual comfort. The 4 color temperature can be switched among 2700k, 3000k, 4000k, 6000k by the slide switch on the front of downlight. With the thermal conductive plastics heat sink, it has an impressive lifetime of 50,000 hours & 5 years warranty. Insulation coverable function means it doesn't need the extra accessories. The fitting is front IP65 rated since there is a rubber seal on the back of ring forms a close connection with the ceiling to prevent the water, suitable for any high moisture areas, such as kitchens and bathrooms. Twist & Lock interchangeable white, chrome, brushed chrome, and black bezels are optional.

- Front CCT switchable in 2700k/3000K/4000K/6000K
- Twist & Lock interchangeable bezels options (white/black/chrome/brushed)
- Can be covered blanket & blown type insulation material IP65 front suitable in moisture areas
- Quick & easy installation thanks to the quick terminal block
- Comply with RT2012/RE2020 thermal regulations
- Long lifetime of 50,000 hours

black

brushed

chrome

| ltem           | Front 4CCT 6W Downlight | PF                   | ≥0.9                    |
|----------------|-------------------------|----------------------|-------------------------|
| Part No.       | 5RS209-1                | IP                   | IP65 Front              |
| Power          | 6W                      | Cut Out              | Φ 68mm                  |
| ССТ            | 2700K/3000K/4000K/6000K | Driver               | Integrated              |
| Lumen          | 510lm                   | Dimmable             | Trailing & Leading Edge |
| Input          | AC 220-240V~50Hz        | Size                 | Drawing Supplied        |
| CRI            | 80                      | LED                  | SMD                     |
| Beam Angle     | 45°                     | Switch Cycles        | 100,000                 |
| Lifespan       | 50,000hrs               | Insulation Coverable | YES                     |
| House Material | Aluminum+Plastic        | Standard             | CE ROHS                 |