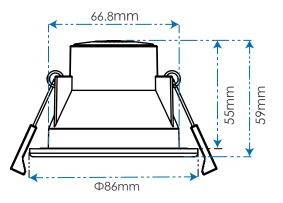

black

brushed

chrome

| ltem           | Front 4CCT 6W Downlight | PF                   | ≥0.9                    |
|----------------|-------------------------|----------------------|-------------------------|
| Part No.       | 5RS209-1                | IP                   | IP65 Front              |
| Power          | 6W                      | Cut Out              | Φ 68mm                  |
| ССТ            | 2700K/3000K/4000K/6000K | Driver               | Integrated              |
| Lumen          | 510lm                   | Dimmable             | Trailing & Leading Edge |
| Input          | AC 220-240V~50Hz        | Size                 | Drawing Supplied        |
| CRI            | 80                      | LED                  | SMD                     |
| Beam Angle     | 45°                     | Switch Cycles        | 100,000                 |
| Lifespan       | 50,000hrs               | Insulation Coverable | YES                     |
| House Material | Aluminum+Plastic        | Standard             | CE ROHS                 |