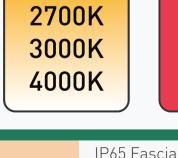

## **Noteworthy points:**

- Best price-quality ratio
- 3CCT Switchable 2700K/3000K/4000K
- Compatible installation in humid environment (IP65 Front)
- Quick & easy installation thanks to the quick terminal block

**YEARS** 

| ltem           | 3CCT Low Glare Downlight | IP                   | IP65 Fascia             |
|----------------|--------------------------|----------------------|-------------------------|
| Part No.       | 5RS112                   | Cut Out              | Φ 65-70mm               |
| Power          | 6 W                      | Driver               | Integrated              |
| Lumen Efficacy | 80 lm / W                | Dimmable             | Trailing & Leading Edge |
| Input          | AC 220-240V~50Hz         | Size                 | Drawing Supplied        |
| CRI            | 80                       | Warranty             | 3 Years                 |
| Beam Angle     | 40°                      | LED                  | SMD                     |
| Lifespan       | 30,000hrs                | Switch Cycles        | 100,000                 |
| House Material | Aluminum+Plastic         | Insulation Coverable | YES                     |
| PF             | ≥0.85                    | Standard             | CE ROHS                 |