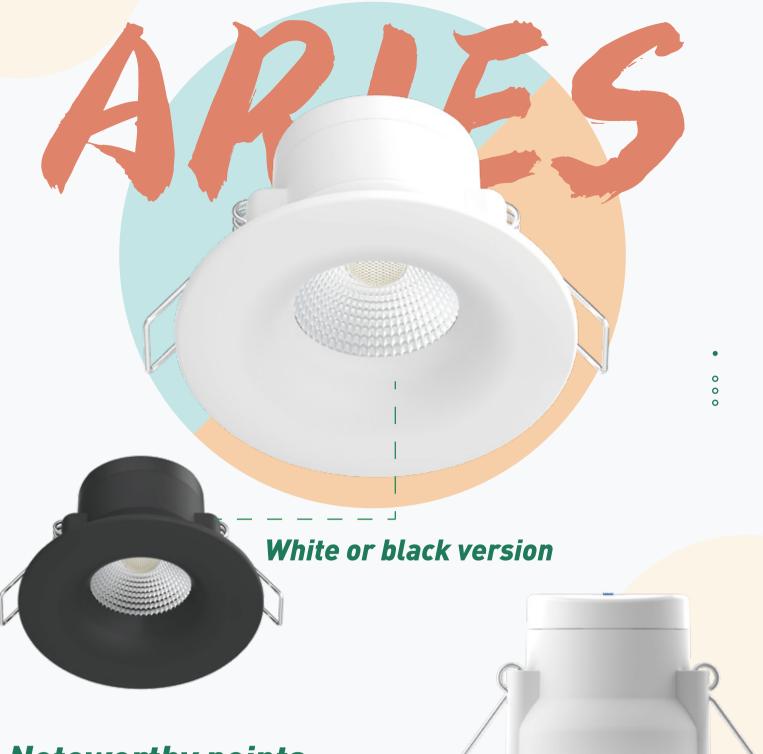

## ARIES 6W LOW GLARE LED DOWNLIGHT 3CCT/IP65 FRONT

## **Noteworthy points:**

- Best price-quality ratio
- 3CCT Switchable 2700K/3000K/4000K
- Compatible installation in humid environment (IP65 Front)
- Quick & easy installation thanks to the quick terminal block