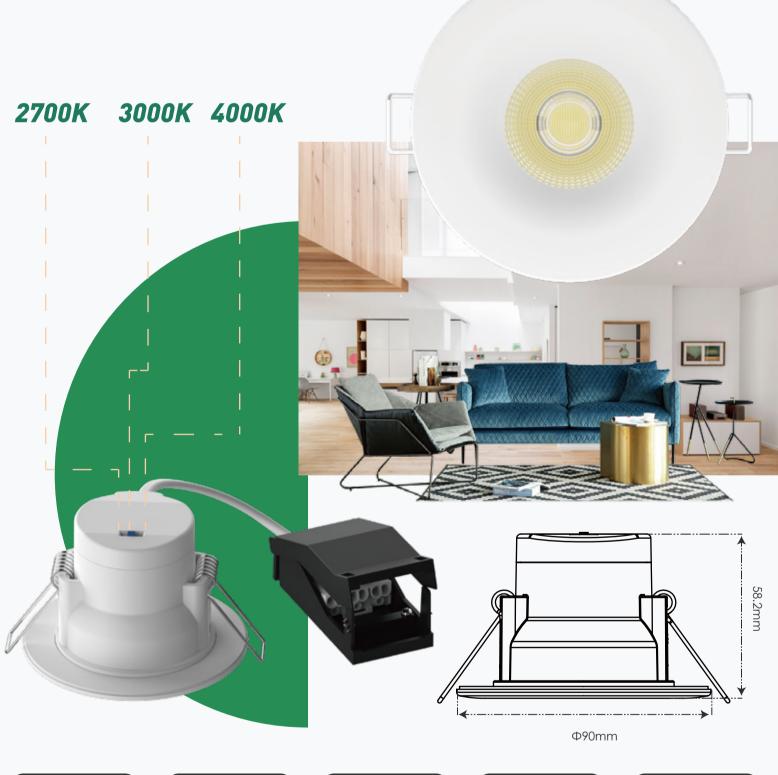

## **Noteworthy points:**

- Best price-quality ratio
- 3CCT Switchable 2700K/3000K/4000K
- Compatible installation in humid environment (IP65 Front)
- Quick & easy installation thanks to the quick terminal block

Very low luminance product with recessed lens for optimal visual comfort

- · Can be covered with blanket insulation & blown insulation
- · Comply with RT2012/RE2020 thermal regulations, necessary in many residential installations

**YEARS** 

| ltem           | 3CCT Low Glare Downlight | IP                   | IP65 Fascia             |
|----------------|--------------------------|----------------------|-------------------------|
| Part No.       | 5RS112                   | Cut Out              | Φ 65-70mm               |
| Power          | 6 W                      | Driver               | Integrated              |
| Lumen Efficacy | 80 lm / W                | Dimmable             | Trailing & Leading Edge |
| Input          | AC 220-240V~50Hz         | Size                 | Drawing Supplied        |
| CRI            | 80                       | Warranty             | 3 Years                 |
| Beam Angle     | 40°                      | LED                  | SMD                     |
| Lifespan       | 30,000hrs                | Switch Cycles        | 100,000                 |
| House Material | Aluminum+Plastic         | Insulation Coverable | YES                     |
| PF             | ≥0.85                    | Standard             | CE ROHS                 |