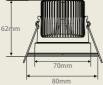

## Trailing &Leading Edge Dimmable.

- Super Bright COB LED Inside.
- Smooth Dimming.

| Туре                   | Power | Voltage               | Dimmable | PF  | Cutout | LM             | Efficiency | у ССТ                   | Ra  | SDCM | Beam Angle |
|------------------------|-------|-----------------------|----------|-----|--------|----------------|------------|-------------------------|-----|------|------------|
| Single Color           | 10W   | 85-264VAC<br>50/60Hz  | NO       | 0.9 | 70MM   | 820lm<br>850lm | 80lm/W     | 2700K<br>6500K          | ≥80 | ≤6   | 40°        |
| Single Color           | 10W   | 200-240VAC<br>50/60Hz | YES      | 0.9 | 70MM   | 750lm<br>800lm | 80lm/W     | 2700K<br>6500K          | ≥80 | ≤6   | 40°        |
| Tric Color<br>(Dimmer) | 10W   | 200-240VAC<br>50/60Hz | YES      | 0.9 | 70MM   | 650lm<br>750lm | 75lm/W     | 3000K<br>4000K<br>6000K | ≥80 | ≤6   | 40°        |