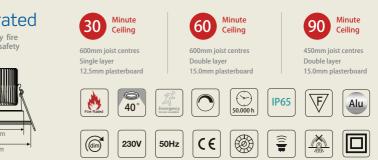

Fully fire-rated

Products are rigorously fire tested to provide fire safety that you can trust.