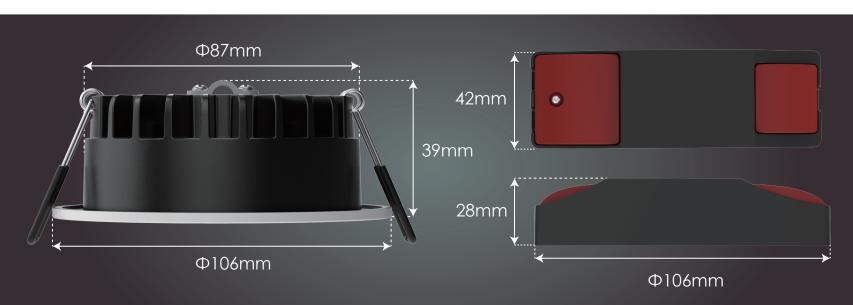

| Item           | Fire Rated Downlight | Cut Out              | Ф90 mm                    |
|----------------|----------------------|----------------------|---------------------------|
| Part No.       | 5RS086               | Driver               | Isolated Constant Current |
| Power          | 12W                  | Dimmable             | Trailing Edge             |
| Output         | 920LM                | Energy Class         | A+ 12kWh/1000hr           |
| Input          | AC 220-240V~50Hz     | Size                 | Drawing Supplied          |
| CRI            | 80                   | Warranty             | 5 Years                   |
| Beam Angle     | 90°                  | LED                  | SMD                       |
| Lifespan       | 50,000hrs            | Switch Cycles        | 100,000                   |
| House Material | Aluminium            | Insulation Coverable | YES                       |
| PF             | 0.9                  | Operating Temp.      | -30°C~45°C                |
| Fire-rated     | AS1530.4 & BS476-21  | Certification        | SAA, C-tick ,CE ROHS      |