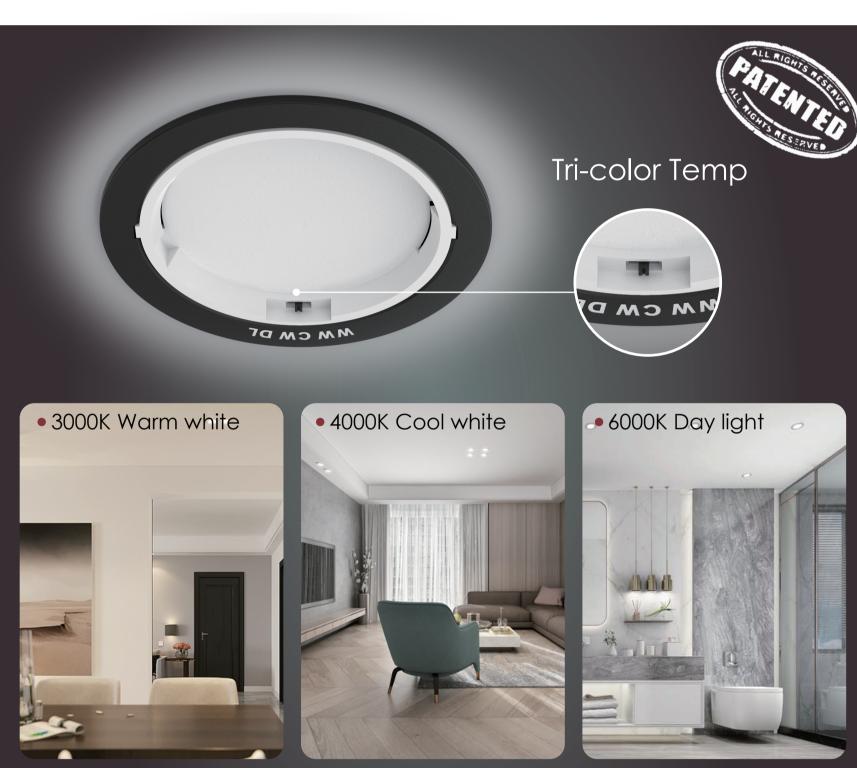

- Front CCT switchable option, 3000K & 4000K & 6000K
- IC-F Insulation coverable
- TRIAC Dimming match with HPM ,Legrand, Clipsal... Dimmer
- Twist and Lock facial change to White/Chrome/Brushed
- Fire Rated standard in accordance with AS1530.4/BS476-21
- SAA & C-tick approved from JAS-ANZ accredited lab house