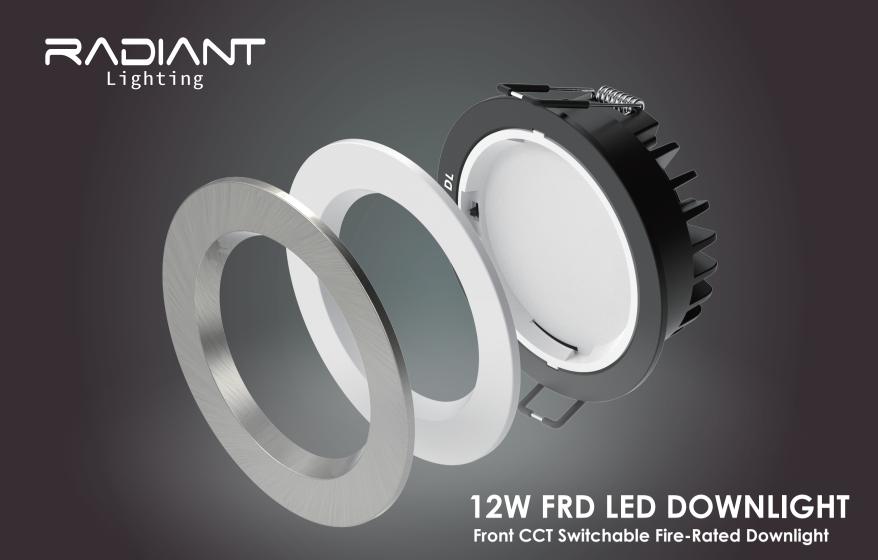

- Front CCT switchable option, 3000K & 4000K & 6000K
- IC-F Insulation coverable
- TRIAC Dimming match with HPM ,Legrand, Clipsal... Dimmer
- Twist and Lock facial change to White/Chrome/Brushed
- Fire Rated standard in accordance with AS1530.4/BS476-21
- SAA & C-tick approved from JAS-ANZ accredited lab house

| Item           | Fire Rated Downlight | Cut Out              | Ф90 mm                    |
|----------------|----------------------|----------------------|---------------------------|
| Part No.       | 5RS086               | Driver               | Isolated Constant Current |
| Power          | 12W                  | Dimmable             | Trailing Edge             |
| Output         | 920LM                | Energy Class         | A+ 12kWh/1000hr           |
| Input          | AC 220-240V~50Hz     | Size                 | Drawing Supplied          |
| CRI            | 80                   | Warranty             | 5 Years                   |
| Beam Angle     | 90°                  | LED                  | SMD                       |
| Lifespan       | 50,000hrs            | Switch Cycles        | 100,000                   |
| House Material | Aluminium            | Insulation Coverable | YES                       |
| PF             | 0.9                  | Operating Temp.      | -30°C~45°C                |
| Fire-rated     | AS1530.4 & BS476-21  | Certification        | SAA, C-tick ,CE ROHS      |