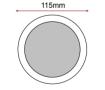

## 11-DI 02-8W

■ LED Dimmable Downlight

■ 5000K Temperature Setting

■ 8W 90mm Cutout

**TECHNICAL SPECIFICATION** 

Cut Out: 90mm

Input Voltage:200-240VAC 50/60Hz Power: 8w Lumens: above 800lm Beam Angle: 90 degree IP Rating: IP44(Surface) IP20(Led Downlight) PF:≥0.9

INSTALLATION Ensure the units are fitted in the area before install.

Cut a suitable hole in the ceiling as per the cut out details. Ensure that it does not damage electrical cables, water/gas pipes or ceiling joists.