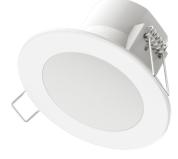

## 11-DI 02-8W

■ LED Dimmable Downlight

■ 5000K Temperature Setting

■ 8W 90mm Cutout

**TECHNICAL SPECIFICATION** 

Cut Out: 90mm

Input Voltage:200-240VAC 50/60Hz Power: 8w Lumens: above 800lm Beam Angle: 90 degree IP Rating: IP44(Surface) IP20(Led Downlight) PF:≥0.9