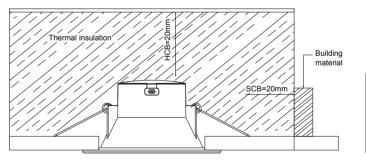

Hold back the spring clip and push the lamp in. Make sure the downlight is fixed tightly and properly in the ceiling.

Installation Spacing

RISK OF FIRE -Required clearance from structural members and building elements SCB=20mm HCB=20mm