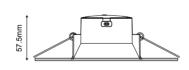

## 11-DI 02-8W

■ LED Dimmable Downlight

■ 5000K Temperature Setting

■ 8W 90mm Cutout

**TECHNICAL SPECIFICATION** 

Cut Out: 90mm

Input Voltage:200-240VAC 50/60Hz Power: 8w Lumens: above 800lm Beam Angle: 90 degree IP Rating: IP44(Surface) IP20(Led Downlight) PF:≥0.9

Hold back the spring clip and push the lamp in. Make sure the downlight is fixed tightly and properly in the ceiling.

Installation Spacing

RISK OF FIRE -Required clearance from structural members and building elements SCB=20mm HCB=20mm