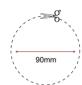

## 11-DI 02-8W

■ LED Dimmable Downlight

■ 5000K Temperature Setting

■ 8W 90mm Cutout

**TECHNICAL SPECIFICATION** 

Cut Out: 90mm

Input Voltage:200-240VAC 50/60Hz Power: 8w Lumens: above 800lm Beam Angle: 90 degree IP Rating: IP44(Surface) IP20(Led Downlight) PF:≥0.9

INSTALLATION Ensure the units are fitted in the area before install.

Cut a suitable hole in the ceiling as per the cut out details. Ensure that it does not damage electrical cables, water/gas pipes or ceiling joists.