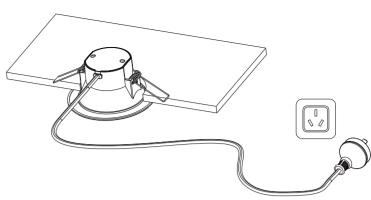

Hold back the spring clip and push the lamp in. Make sure the downlight is fixed tightly and properly in the ceiling.

Installation Spacing

RISK OF FIRE -Required clearance from structural members and building elements SCB=20mm HCB=20mm