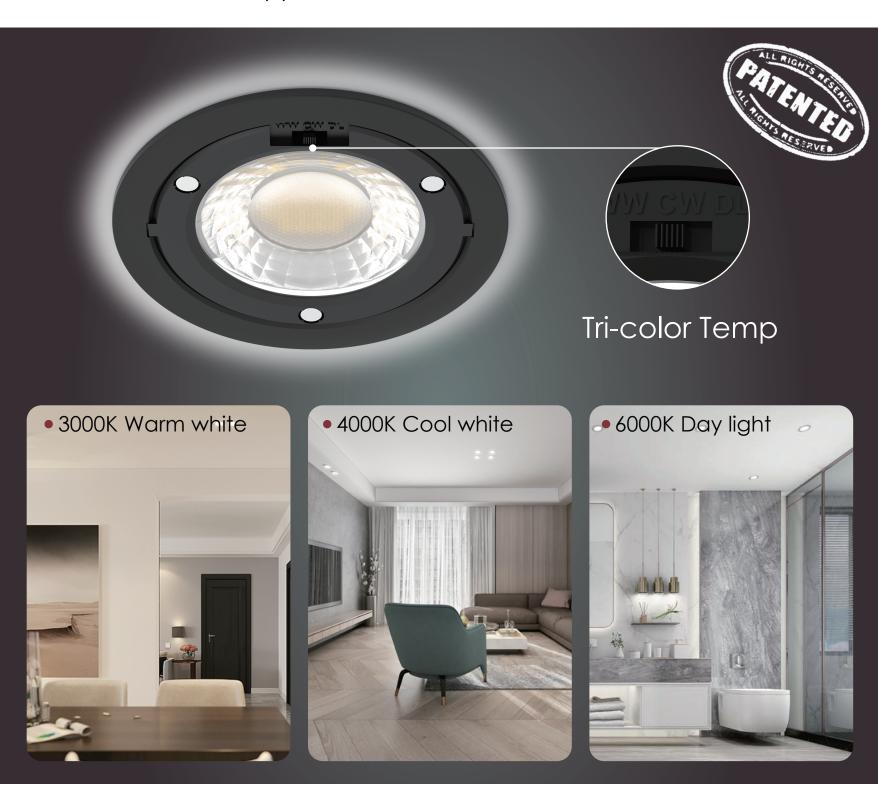

12W 1000lm

Dimmable

Fire rated 30/60/90mins

Bean angle 60°

cutout 90mm

IC rated

Acoustic rated

- Front CCT switchable option, 3000K & 4000K & 6000K
- IC-F Insulation coverable
- TRIAC Dimming match with HPM ,Legrand, Clipsal... Dimmer
- Megnatic Interchangeable facial to White/Chrome/Brushed
- Fire Rated standard in accordance with AS1530.4/BS476-21
- SAA & C-tick approved from JAS-ANZ accredited lab house