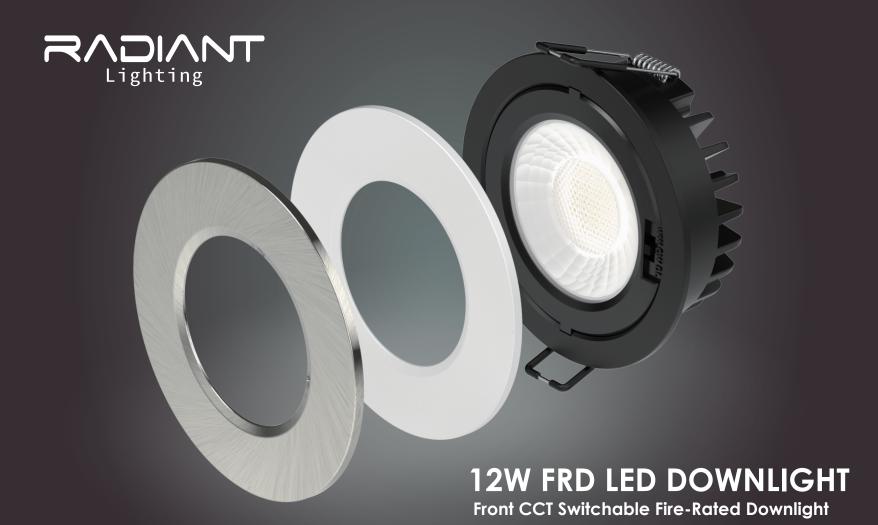

12W 1000lm

Dimmable

Fire rated 30/60/90mins

Bean angle 60°

cutout 90mm

IC rated

Acoustic rated

- Front CCT switchable option, 3000K & 4000K & 6000K
- IC-F Insulation coverable
- TRIAC Dimming match with HPM ,Legrand, Clipsal... Dimmer
- Megnatic Interchangeable facial to White/Chrome/Brushed
- Fire Rated standard in accordance with AS1530.4/BS476-21
- SAA & C-tick approved from JAS-ANZ accredited lab house