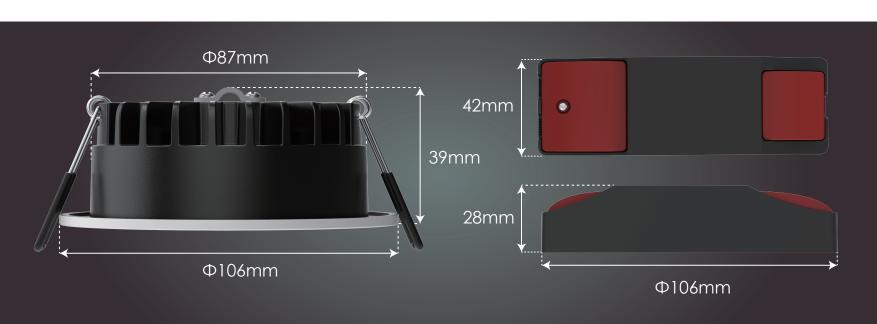

| Item           | Fire Rated Downlight | Cut Out              | Ф90 mm                    |
|----------------|----------------------|----------------------|---------------------------|
| Part No.       | 5RS049               | Driver               | Isolated Constant Current |
| Power          | 12W                  | Dimmable             | Trailing & Leading Edge   |
| Output         | 1000LM               | Energy Class         | A+ 12kWh/1000hr           |
| Input          | AC 220-240V~50Hz     | Size                 | Drawing Supplied          |
| CRI            | 80                   | Warranty             | 5 Years                   |
| Beam Angle     | 60°                  | LED                  | SMD                       |
| Lifespan       | 50,000hrs            | Switch Cycles        | 100,000                   |
| House Material | Aluminium            | Insulation Coverable | YES                       |
| PF             | 0.9                  | Operating Temp.      | -30°C~45°C                |
| Fire-rated     | AS1530.4 & BS476-21  | Certification        | SAA, C-tick ,CE ROHS      |