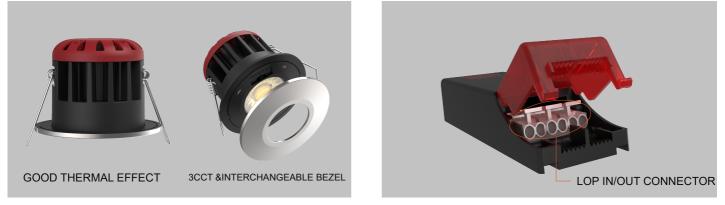

## 3 CCT Setting Interchangeable Bezel Easy lop in/out conntecor

#### **MAIN FEATURES**

Radiant Lighting has strong IP Protection over the magnet interchangeable bezels and the 3 CCT setting on the front. We have spotted several companies that are copying like Korayz Lighting and we are taking action against them now.