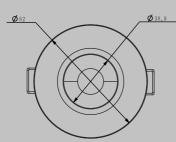

### **SPECIFICATIONS**

| ITEM          | LED Fire Rated Downlight    | Cut Out              | 70mm                           |
|---------------|-----------------------------|----------------------|--------------------------------|
| Part No.      | 5RS061                      | Driver               | <b>Constant Current Driver</b> |
| Power.        | 10w                         | Dimmable             | Trailing and Leading Edge      |
| Output        | 650lm-800lm (depend on CCT) | Size                 | See Below                      |
| Input         | AC 200-240v                 | Energy Class         | A+ 10 kWh/1000hr               |
| CRI           | 80                          | Warranty             | 3 years                        |
| Beam Angle    | 40°                         | LED                  | COB                            |
| Lifespan      | 50000hrs                    | Switch cycles        | 100,000                        |
| House Materia | I Aluminum+PC               | Building Regs Part L | YES                            |
| IP rating     | IP65 fascia only            | Working Tem.         | -30°-+40°                      |
| BS476-21      | 30mins,60mins,90mins        | Certificate          | CE Rohs                        |