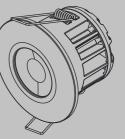

# **LED FIRE RATED DOWNLIGTH 10W**

## 3 CCT Setting Interchangeable Bezel Easy lop in/out conntecor

#### **MAIN FEATURES**

Radiant Lighting has strong IP Protection over the magnet interchangeable bezels and the 3 CCT setting on the front. We have spotted several companies that are copying like Korayz Lighting and we are taking action against them now.