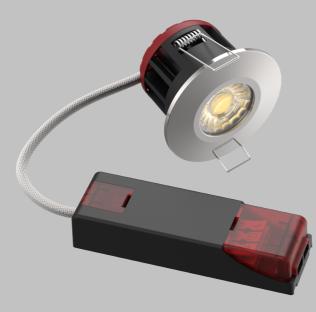

# **LED FIRE RATED DOWNLIGTH 10W**

## 3 CCT Setting Interchangeable Bezel Easy lop in/out conntecor