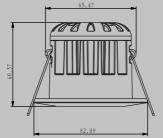

### **SPECIFICATIONS**

| ITEM          | LED Fire Rated Downlight    | Cut Out              | 70mm                           |
|---------------|-----------------------------|----------------------|--------------------------------|
| Part No.      | 5RS061                      | Driver               | <b>Constant Current Driver</b> |
| Power.        | 10w                         | Dimmable             | Trailing and Leading Edge      |
| Output        | 650lm-800lm (depend on CCT) | Size                 | See Below                      |
| Input         | AC 200-240v                 | Energy Class         | A+ 10 kWh/1000hr               |
| CRI           | 80                          | Warranty             | 3 years                        |
| Beam Angle    | 40°                         | LED                  | COB                            |
| Lifespan      | 50000hrs                    | Switch cycles        | 100,000                        |
| House Materia | I Aluminum+PC               | Building Regs Part L | YES                            |
| IP rating     | IP65 fascia only            | Working Tem.         | -30°-+40°                      |
| BS476-21      | 30mins,60mins,90mins        | Certificate          | CE Rohs                        |