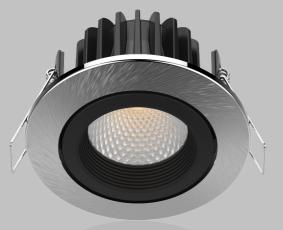

## **LED FIRE RATED DOWNLIGTH 10W**

## **LOW GLARE UGR<19**







**TILT 3 CCT CHANGEABLE** 

## **MAIN FEATURES**





Radiant Lighting has strong IP Protection over the magnet interchangeable bezels and the 3 CCT setting on the front. We have spotted several companies that are copying like Korayz Lighting and we are taking action against them now.

## **SPECIFICATIONS**

| ITEM          | LED Fire Rated Downlight    | Cut Out              | FIX-70mm TILT-80MM        |
|---------------|-----------------------------|----------------------|---------------------------|
| Part No.      | 5RS060-1 5RS060-2           | Driver               | Constant Current Driver   |
| Power.        | 10w                         | Dimmable             | Trailing and Leading Edge |
| Output        | 720lm-800lm (depend on CCT) | Size                 | See Below