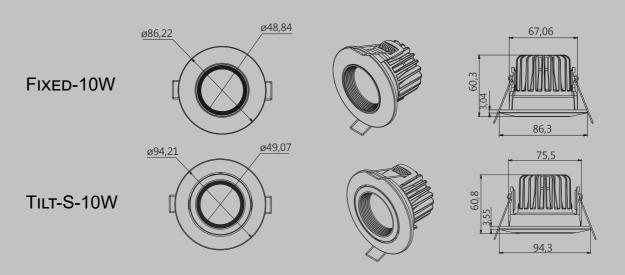

## **SPECIFICATIONS**

| ITEM          | LED Fire Rated Downlight    | Cut Out              | FIX-70mm TILT-80MM        |
|---------------|-----------------------------|----------------------|---------------------------|
| Part No.      | 5RS060-1 5RS060-2           | Driver               | Constant Current Driver   |
| Power.        | 10w                         | Dimmable             | Trailing and Leading Edge |
| Output        | 720lm-800lm (depend on CCT) | Size                 | See Below                 |
| Input         | AC 200-240v                 | Energy Class         | A+ 10 kWh/1000hr          |
| CRI           | 80                          | Warranty             | 3 years                   |
| Beam Angle    | 40°                         | LED                  | SMD 2835                  |
| Lifespan      | 50000hrs                    | Switch cycles        | 100,000                   |
| House Materia | Aluminum+PC                 | Building Regs Part L | YES                       |
| IP rating     | IP65 fascia only            | Working Tem.         | -30°-+40°                 |
| BS476-21      | 30mins,60mins,90mins        | Certificate          | CE Rohs                   |