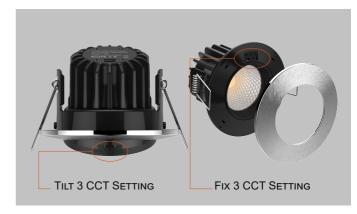

## **LOW GLARE UGR<19**

**TILT 3 CCT CHANGEABLE** 

## **MAIN FEATURES**

Radiant Lighting has strong IP Protection over the magnet interchangeable bezels and the 3 CCT setting on the front. We have spotted several companies that are copying like Korayz Lighting and we are taking action against them now.