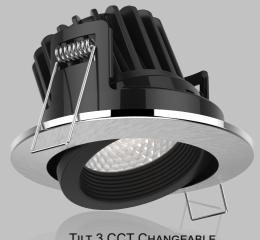

## **MAIN FEATURES**

Radiant Lighting has strong IP Protection over the magnet interchangeable bezels and the 3 CCT setting on the front. We have spotted several companies that are copying like Korayz Lighting and we are taking action against them now.